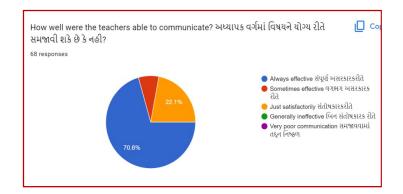

## **Analysis:**

After reviewing the Student Satisfaction Survey for the year 2021-2022, there are two areas to be improved and concentrated for the next academic year. They are:

- 1. To organize more internship, field visits and academic visits for students in order to allow them more exposure to the industry and the 'outer' world. This shall help them bridge the gap between classroom teaching and actual practice. In fact, because of Covid 19 restrictions, very few field visits/study tours were possible.
- 2. Faculties will be encouraged to incorporate more ICT tools in direct classroom teaching.