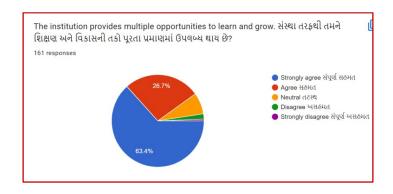

## **Analysis:**

After reviewing the Student Satisfaction Survey for the year 2021-2022, there are two areas to be improved and concentrated for the next academic year. They are:

- 1. To organize more internship, field visits and academic visits for students in order to allow them more exposure to the industry and the 'outer' world. This shall help them bridge the gap between classroom teaching and actual practice. In fact, because of Covid 19 restrictions, very few field visits/study tours were possible.
- 2. Faculties will be encouraged to incorporate more ICT tools in direct classroom teaching.