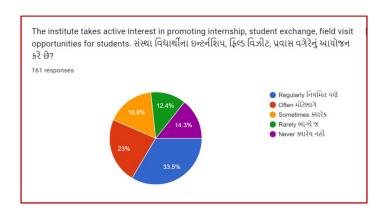

## **Analysis:**

After reviewing the Student Satisfaction Survey for the year 2021-2022, there are two areas to be improved and concentrated for the next academic year. They are:

- 1. To organize more internship, field visits and academic visits for students in order to allow them more exposure to the industry and the 'outer' world. This shall help them bridge the gap between classroom teaching and actual practice. In fact, because of Covid 19 restrictions, very few field visits/study tours were possible.
- 2. Faculties will be encouraged to incorporate more ICT tools in direct classroom teaching.