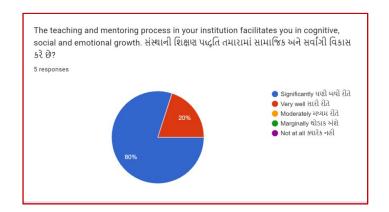

@UmaandNathiba

## **Student Satisfaction Survey: 2021-2022**

| Sr. No | Class    | Page No |
|--------|----------|---------|
| 1      | FY BA    | 2       |
| 2      | SY BA    | 8       |
| 3      | TY BA    | 15      |
| 4      | FY BCom  | 23      |
| 5      | SY BCom  | 29      |
| 6      | TY BCom  | 35      |
| 7      | MA       | 41      |
| 8      | Analysis | 48      |

### SSS FYBA 2021-2022



















































### SSS SYBA 2021-2022



















































### SSS TYBA 2021-2022



















































## SSS FY BCom 2021-2022



































































































































































































## **Analysis:**

After reviewing the Student Satisfaction Survey for the year 2021-2022, there are two areas to be improved and concentrated for the next academic year. They are:

- 1. To organize more internship, field visits and academic visits for students in order to allow them more exposure to the industry and the 'outer' world. This shall help them bridge the gap between classroom teaching and actual practice. In fact, because of Covid 19 restrictions, very few field visits/study tours were possible.
- 2. Faculties will be encouraged to incorporate more ICT tools in direct classroom teaching.