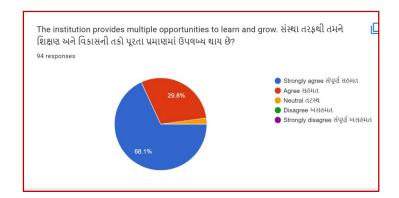

## **Analysis:**

After reviewing the Student Satisfaction Survey for the year 2021-2022, there are two areas to be improved and concentrated for the next academic year. They are:

- 1. To organize more internship, field visits and academic visits for students in order to allow them more exposure to the industry and the 'outer' world. This shall help them bridge the gap between classroom teaching and actual practice. In fact, because of Covid 19 restrictions, very few field visits/study tours were possible.
- 2. Faculties will be encouraged to incorporate more ICT tools in direct classroom teaching.