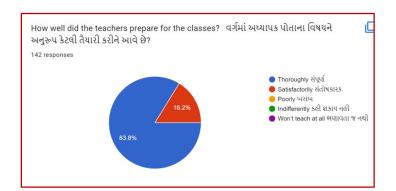

## **Analysis:**

After reviewing the Student Satisfaction Survey for the year 2021-2022, there are two areas to be improved and concentrated for the next academic year. They are:

- 1. To organize more internship, field visits and academic visits for students in order to allow them more exposure to the industry and the 'outer' world. This shall help them bridge the gap between classroom teaching and actual practice. In fact, because of Covid 19 restrictions, very few field visits/study tours were possible.
- 2. Faculties will be encouraged to incorporate more ICT tools in direct classroom teaching.