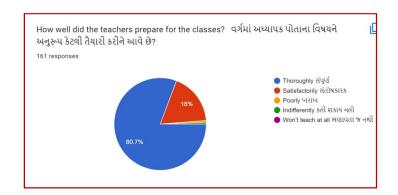

## **Analysis:**

After reviewing the Student Satisfaction Survey for the year 2021-2022, there are two areas to be improved and concentrated for the next academic year. They are:

- 1. To organize more internship, field visits and academic visits for students in order to allow them more exposure to the industry and the 'outer' world. This shall help them bridge the gap between classroom teaching and actual practice. In fact, because of Covid 19 restrictions, very few field visits/study tours were possible.
- 2. Faculties will be encouraged to incorporate more ICT tools in direct classroom teaching.