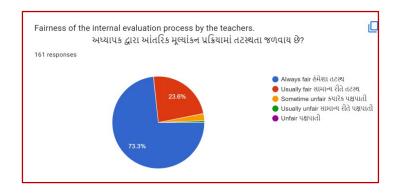

## **Analysis:**

After reviewing the Student Satisfaction Survey for the year 2021-2022, there are two areas to be improved and concentrated for the next academic year. They are:

- 1. To organize more internship, field visits and academic visits for students in order to allow them more exposure to the industry and the 'outer' world. This shall help them bridge the gap between classroom teaching and actual practice. In fact, because of Covid 19 restrictions, very few field visits/study tours were possible.
- 2. Faculties will be encouraged to incorporate more ICT tools in direct classroom teaching.