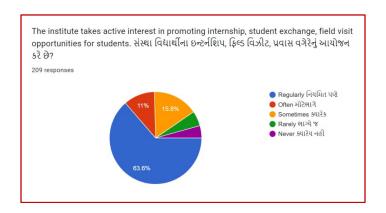

## **Analysis:**

After reviewing the Student Satisfaction Survey for the year 2021-2022, there are two areas to be improved and concentrated for the next academic year. They are:

- 1. To organize more internship, field visits and academic visits for students in order to allow them more exposure to the industry and the 'outer' world. This shall help them bridge the gap between classroom teaching and actual practice. In fact, because of Covid 19 restrictions, very few field visits/study tours were possible.
- 2. Faculties will be encouraged to incorporate more ICT tools in direct classroom teaching.