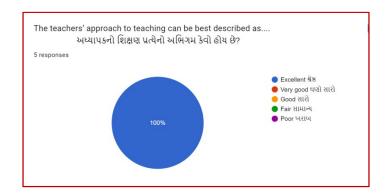

## **Analysis:**

After reviewing the Student Satisfaction Survey for the year 2021-2022, there are two areas to be improved and concentrated for the next academic year. They are:

- 1. To organize more internship, field visits and academic visits for students in order to allow them more exposure to the industry and the 'outer' world. This shall help them bridge the gap between classroom teaching and actual practice. In fact, because of Covid 19 restrictions, very few field visits/study tours were possible.
- 2. Faculties will be encouraged to incorporate more ICT tools in direct classroom teaching.