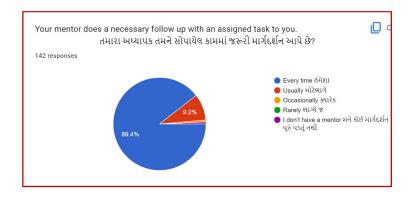

## **Analysis:**

After reviewing the Student Satisfaction Survey for the year 2021-2022, there are two areas to be improved and concentrated for the next academic year. They are:

- 1. To organize more internship, field visits and academic visits for students in order to allow them more exposure to the industry and the 'outer' world. This shall help them bridge the gap between classroom teaching and actual practice. In fact, because of Covid 19 restrictions, very few field visits/study tours were possible.
- 2. Faculties will be encouraged to incorporate more ICT tools in direct classroom teaching.