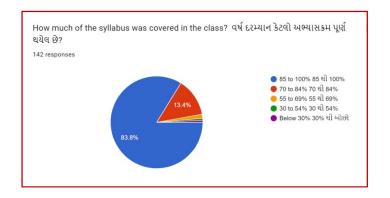

## **Analysis:**

After reviewing the Student Satisfaction Survey for the year 2021-2022, there are two areas to be improved and concentrated for the next academic year. They are:

- 1. To organize more internship, field visits and academic visits for students in order to allow them more exposure to the industry and the 'outer' world. This shall help them bridge the gap between classroom teaching and actual practice. In fact, because of Covid 19 restrictions, very few field visits/study tours were possible.
- 2. Faculties will be encouraged to incorporate more ICT tools in direct classroom teaching.