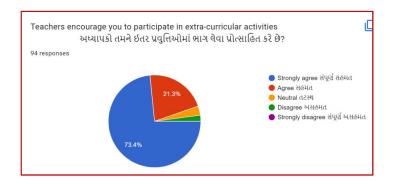

e.org|Mobile: 77789 20502

Youtube: UANC Mahila College, Gandhinagar 11Twitter: @UmaandNathiba

## **Student Satisfaction Survey: 2021-2022**

| Sr. No | Class    | Page No |
|--------|----------|---------|
| 1      | FY BA    | 2       |
| 2      | SY BA    | 8       |
| 3      | TY BA    | 15      |
| 4      | FY BCom  | 23      |
| 5      | SY BCom  | 29      |
| 6      | TY BCom  | 35      |
| 7      | MA       | 41      |
| 8      | Analysis | 48      |

### SSS FYBA 2021-2022



















































### SSS SYBA 2021-2022



















































### SSS TYBA 2021-2022



















































## SSS FY BCom 2021-2022



































































































































































































## **Analysis:**

After reviewing the Student Satisfaction Survey for the year 2021-2022, there are two areas to be improved and concentrated for the next academic year. They are:

- 1. To organize more internship, field visits and academic visits for students in order to allow them more exposure to the industry and the 'outer' world. This shall help them bridge the gap between classroom teaching and actual practice. In fact, because of Covid 19 restrictions, very few field visits/study tours were possible.
- 2. Faculties will be encouraged to incorporate more ICT tools in direct classroom teaching.