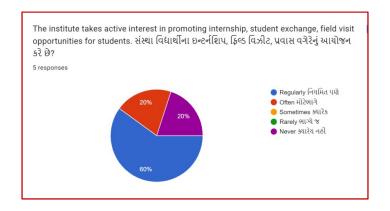

## **Analysis:**

After reviewing the Student Satisfaction Survey for the year 2021-2022, there are two areas to be improved and concentrated for the next academic year. They are:

- 1. To organize more internship, field visits and academic visits for students in order to allow them more exposure to the industry and the 'outer' world. This shall help them bridge the gap between classroom teaching and actual practice. In fact, because of Covid 19 restrictions, very few field visits/study tours were possible.
- 2. Faculties will be encouraged to incorporate more ICT tools in direct classroom teaching.