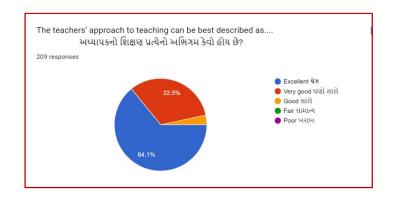

## **Analysis:**

After reviewing the Student Satisfaction Survey for the year 2021-2022, there are two areas to be improved and concentrated for the next academic year. They are:

- 1. To organize more internship, field visits and academic visits for students in order to allow them more exposure to the industry and the 'outer' world. This shall help them bridge the gap between classroom teaching and actual practice. In fact, because of Covid 19 restrictions, very few field visits/study tours were possible.
- 2. Faculties will be encouraged to incorporate more ICT tools in direct classroom teaching.