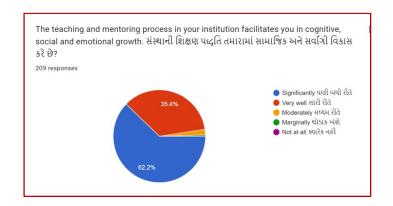

## **Analysis:**

After reviewing the Student Satisfaction Survey for the year 2021-2022, there are two areas to be improved and concentrated for the next academic year. They are:

- 1. To organize more internship, field visits and academic visits for students in order to allow them more exposure to the industry and the 'outer' world. This shall help them bridge the gap between classroom teaching and actual practice. In fact, because of Covid 19 restrictions, very few field visits/study tours were possible.
- 2. Faculties will be encouraged to incorporate more ICT tools in direct classroom teaching.