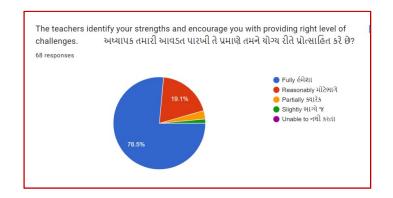

Mahila College, Gandhinagar 11Twitter: @UmaandNathiba

## **Student Satisfaction Survey: 2021-2022**

| Sr. No | Class    | Page No |
|--------|----------|---------|
| 1      | FY BA    | 2       |
| 2      | SY BA    | 8       |
| 3      | TY BA    | 15      |
| 4      | FY BCom  | 23      |
| 5      | SY BCom  | 29      |
| 6      | TY BCom  | 35      |
| 7      | MA       | 41      |
| 8      | Analysis | 48      |

### SSS FYBA 2021-2022



















































### SSS SYBA 2021-2022



















































### SSS TYBA 2021-2022



















































## SSS FY BCom 2021-2022



































































































































































































## **Analysis:**

After reviewing the Student Satisfaction Survey for the year 2021-2022, there are two areas to be improved and concentrated for the next academic year. They are:

- 1. To organize more internship, field visits and academic visits for students in order to allow them more exposure to the industry and the 'outer' world. This shall help them bridge the gap between classroom teaching and actual practice. In fact, because of Covid 19 restrictions, very few field visits/study tours were possible.
- 2. Faculties will be encouraged to incorporate more ICT tools in direct classroom teaching.