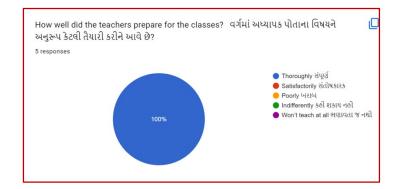

11Twitter: @UmaandNathiba

## **Student Satisfaction Survey: 2021-2022**

| Sr. No | Class    | Page No |
|--------|----------|---------|
| 1      | FY BA    | 2       |
| 2      | SY BA    | 8       |
| 3      | TY BA    | 15      |
| 4      | FY BCom  | 23      |
| 5      | SY BCom  | 29      |
| 6      | TY BCom  | 35      |
| 7      | MA       | 41      |
| 8      | Analysis | 48      |

### SSS FYBA 2021-2022



















































### SSS SYBA 2021-2022



















































### SSS TYBA 2021-2022



















































## SSS FY BCom 2021-2022



































































































































































































## **Analysis:**

After reviewing the Student Satisfaction Survey for the year 2021-2022, there are two areas to be improved and concentrated for the next academic year. They are:

- 1. To organize more internship, field visits and academic visits for students in order to allow them more exposure to the industry and the 'outer' world. This shall help them bridge the gap between classroom teaching and actual practice. In fact, because of Covid 19 restrictions, very few field visits/study tours were possible.
- 2. Faculties will be encouraged to incorporate more ICT tools in direct classroom teaching.