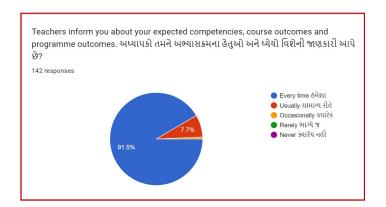

## **Analysis:**

After reviewing the Student Satisfaction Survey for the year 2021-2022, there are two areas to be improved and concentrated for the next academic year. They are:

- 1. To organize more internship, field visits and academic visits for students in order to allow them more exposure to the industry and the 'outer' world. This shall help them bridge the gap between classroom teaching and actual practice. In fact, because of Covid 19 restrictions, very few field visits/study tours were possible.
- 2. Faculties will be encouraged to incorporate more ICT tools in direct classroom teaching.