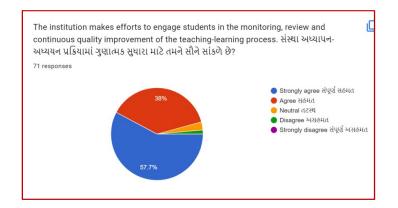

scollegeuma@gmail.com</u>||Website: uancmahilacollege.org|Mobile: 77789 20502

Youtube: UANC Mahila College, Gandhinagar 11Twitter: @UmaandNathiba

## **Student Satisfaction Survey: 2021-2022**

| Sr. No | Class    | Page No |
|--------|----------|---------|
| 1      | FY BA    | 2       |
| 2      | SY BA    | 8       |
| 3      | TY BA    | 15      |
| 4      | FY BCom  | 23      |
| 5      | SY BCom  | 29      |
| 6      | TY BCom  | 35      |
| 7      | MA       | 41      |
| 8      | Analysis | 48      |

### SSS FYBA 2021-2022



















































### SSS SYBA 2021-2022



















































### SSS TYBA 2021-2022



















































## SSS FY BCom 2021-2022



































































































































































































## **Analysis:**

After reviewing the Student Satisfaction Survey for the year 2021-2022, there are two areas to be improved and concentrated for the next academic year. They are:

- 1. To organize more internship, field visits and academic visits for students in order to allow them more exposure to the industry and the 'outer' world. This shall help them bridge the gap between classroom teaching and actual practice. In fact, because of Covid 19 restrictions, very few field visits/study tours were possible.
- 2. Faculties will be encouraged to incorporate more ICT tools in direct classroom teaching.