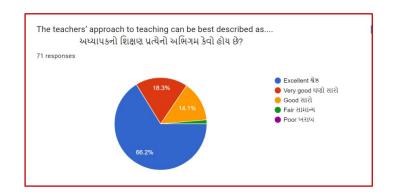

## **Analysis:**

After reviewing the Student Satisfaction Survey for the year 2021-2022, there are two areas to be improved and concentrated for the next academic year. They are:

- 1. To organize more internship, field visits and academic visits for students in order to allow them more exposure to the industry and the 'outer' world. This shall help them bridge the gap between classroom teaching and actual practice. In fact, because of Covid 19 restrictions, very few field visits/study tours were possible.
- 2. Faculties will be encouraged to incorporate more ICT tools in direct classroom teaching.