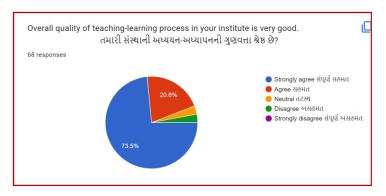

## **Analysis:**

After reviewing the Student Satisfaction Survey for the year 2021-2022, there are two areas to be improved and concentrated for the next academic year. They are:

- 1. To organize more internship, field visits and academic visits for students in order to allow them more exposure to the industry and the 'outer' world. This shall help them bridge the gap between classroom teaching and actual practice. In fact, because of Covid 19 restrictions, very few field visits/study tours were possible.
- 2. Faculties will be encouraged to incorporate more ICT tools in direct classroom teaching.