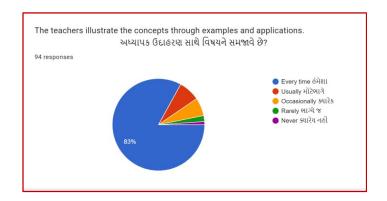

hilacollege.org|Mobile: 77789 20502

Youtube: UANC Mahila College, Gandhinagar 11Twitter: @UmaandNathiba

## **Student Satisfaction Survey: 2021-2022**

| Sr. No | Class    | Page No |
|--------|----------|---------|
| 1      | FY BA    | 2       |
| 2      | SY BA    | 8       |
| 3      | TY BA    | 15      |
| 4      | FY BCom  | 23      |
| 5      | SY BCom  | 29      |
| 6      | TY BCom  | 35      |
| 7      | MA       | 41      |
| 8      | Analysis | 48      |

### SSS FYBA 2021-2022



















































### SSS SYBA 2021-2022



















































### SSS TYBA 2021-2022



















































## SSS FY BCom 2021-2022



































































































































































































## **Analysis:**

After reviewing the Student Satisfaction Survey for the year 2021-2022, there are two areas to be improved and concentrated for the next academic year. They are:

- 1. To organize more internship, field visits and academic visits for students in order to allow them more exposure to the industry and the 'outer' world. This shall help them bridge the gap between classroom teaching and actual practice. In fact, because of Covid 19 restrictions, very few field visits/study tours were possible.
- 2. Faculties will be encouraged to incorporate more ICT tools in direct classroom teaching.