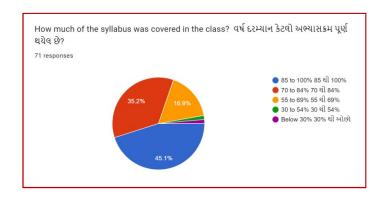

ence Phase-II

E-Mail:<u>artscollegeuma@gmail.com</u>||Website: uancmahilacollege.org|Mobile: 77789 20502

Youtube: UANC Mahila College, Gandhinagar 11Twitter: @UmaandNathiba

## **Student Satisfaction Survey: 2021-2022**

| Sr. No | Class    | Page No |
|--------|----------|---------|
| 1      | FY BA    | 2       |
| 2      | SY BA    | 8       |
| 3      | TY BA    | 15      |
| 4      | FY BCom  | 23      |
| 5      | SY BCom  | 29      |
| 6      | TY BCom  | 35      |
| 7      | MA       | 41      |
| 8      | Analysis | 48      |

### SSS FYBA 2021-2022



















































### SSS SYBA 2021-2022



















































### SSS TYBA 2021-2022



















































## SSS FY BCom 2021-2022



































































































































































































## **Analysis:**

After reviewing the Student Satisfaction Survey for the year 2021-2022, there are two areas to be improved and concentrated for the next academic year. They are:

- 1. To organize more internship, field visits and academic visits for students in order to allow them more exposure to the industry and the 'outer' world. This shall help them bridge the gap between classroom teaching and actual practice. In fact, because of Covid 19 restrictions, very few field visits/study tours were possible.
- 2. Faculties will be encouraged to incorporate more ICT tools in direct classroom teaching.