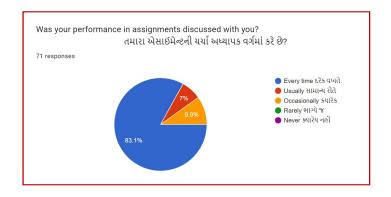

## **Analysis:**

After reviewing the Student Satisfaction Survey for the year 2021-2022, there are two areas to be improved and concentrated for the next academic year. They are:

- 1. To organize more internship, field visits and academic visits for students in order to allow them more exposure to the industry and the 'outer' world. This shall help them bridge the gap between classroom teaching and actual practice. In fact, because of Covid 19 restrictions, very few field visits/study tours were possible.
- 2. Faculties will be encouraged to incorporate more ICT tools in direct classroom teaching.