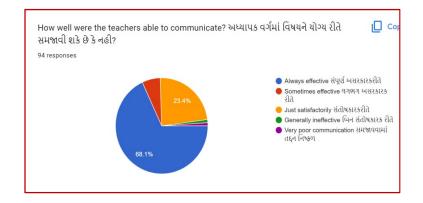

## **Analysis:**

After reviewing the Student Satisfaction Survey for the year 2021-2022, there are two areas to be improved and concentrated for the next academic year. They are:

- 1. To organize more internship, field visits and academic visits for students in order to allow them more exposure to the industry and the 'outer' world. This shall help them bridge the gap between classroom teaching and actual practice. In fact, because of Covid 19 restrictions, very few field visits/study tours were possible.
- 2. Faculties will be encouraged to incorporate more ICT tools in direct classroom teaching.