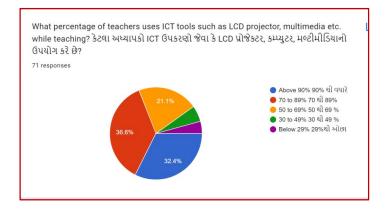

## **Analysis:**

After reviewing the Student Satisfaction Survey for the year 2021-2022, there are two areas to be improved and concentrated for the next academic year. They are:

- 1. To organize more internship, field visits and academic visits for students in order to allow them more exposure to the industry and the 'outer' world. This shall help them bridge the gap between classroom teaching and actual practice. In fact, because of Covid 19 restrictions, very few field visits/study tours were possible.
- 2. Faculties will be encouraged to incorporate more ICT tools in direct classroom teaching.