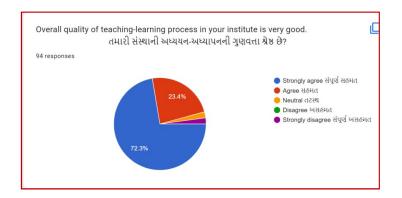

## **Analysis:**

After reviewing the Student Satisfaction Survey for the year 2021-2022, there are two areas to be improved and concentrated for the next academic year. They are:

- 1. To organize more internship, field visits and academic visits for students in order to allow them more exposure to the industry and the 'outer' world. This shall help them bridge the gap between classroom teaching and actual practice. In fact, because of Covid 19 restrictions, very few field visits/study tours were possible.
- 2. Faculties will be encouraged to incorporate more ICT tools in direct classroom teaching.