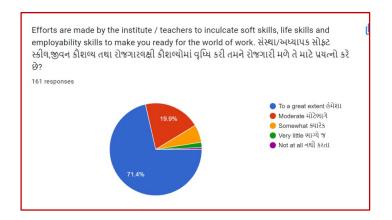

## **Analysis:**

After reviewing the Student Satisfaction Survey for the year 2021-2022, there are two areas to be improved and concentrated for the next academic year. They are:

- 1. To organize more internship, field visits and academic visits for students in order to allow them more exposure to the industry and the 'outer' world. This shall help them bridge the gap between classroom teaching and actual practice. In fact, because of Covid 19 restrictions, very few field visits/study tours were possible.
- 2. Faculties will be encouraged to incorporate more ICT tools in direct classroom teaching.