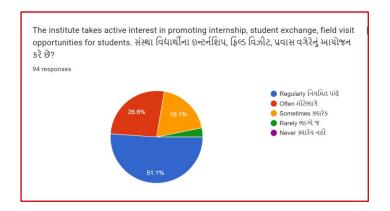

## **Analysis:**

After reviewing the Student Satisfaction Survey for the year 2021-2022, there are two areas to be improved and concentrated for the next academic year. They are:

- 1. To organize more internship, field visits and academic visits for students in order to allow them more exposure to the industry and the 'outer' world. This shall help them bridge the gap between classroom teaching and actual practice. In fact, because of Covid 19 restrictions, very few field visits/study tours were possible.
- 2. Faculties will be encouraged to incorporate more ICT tools in direct classroom teaching.