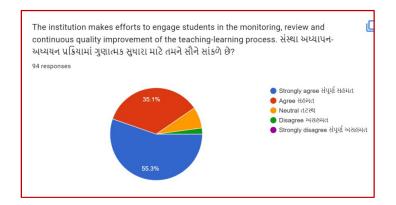

llege.org|Mobile: 77789 20502

Youtube: UANC Mahila College, Gandhinagar 11Twitter: @UmaandNathiba

## **Student Satisfaction Survey: 2021-2022**

| Sr. No | Class    | Page No |
|--------|----------|---------|
| 1      | FY BA    | 2       |
| 2      | SY BA    | 8       |
| 3      | TY BA    | 15      |
| 4      | FY BCom  | 23      |
| 5      | SY BCom  | 29      |
| 6      | TY BCom  | 35      |
| 7      | MA       | 41      |
| 8      | Analysis | 48      |

### SSS FYBA 2021-2022



















































### SSS SYBA 2021-2022



















































### SSS TYBA 2021-2022



















































## SSS FY BCom 2021-2022



































































































































































































## **Analysis:**

After reviewing the Student Satisfaction Survey for the year 2021-2022, there are two areas to be improved and concentrated for the next academic year. They are:

- 1. To organize more internship, field visits and academic visits for students in order to allow them more exposure to the industry and the 'outer' world. This shall help them bridge the gap between classroom teaching and actual practice. In fact, because of Covid 19 restrictions, very few field visits/study tours were possible.
- 2. Faculties will be encouraged to incorporate more ICT tools in direct classroom teaching.