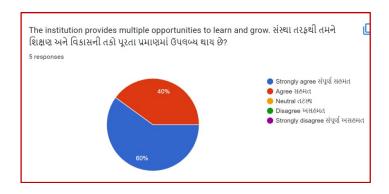

maandNathiba

## **Student Satisfaction Survey: 2021-2022**

| Sr. No | Class    | Page No |
|--------|----------|---------|
| 1      | FY BA    | 2       |
| 2      | SY BA    | 8       |
| 3      | TY BA    | 15      |
| 4      | FY BCom  | 23      |
| 5      | SY BCom  | 29      |
| 6      | TY BCom  | 35      |
| 7      | MA       | 41      |
| 8      | Analysis | 48      |

### SSS FYBA 2021-2022



















































### SSS SYBA 2021-2022



















































### SSS TYBA 2021-2022



















































## SSS FY BCom 2021-2022



































































































































































































## **Analysis:**

After reviewing the Student Satisfaction Survey for the year 2021-2022, there are two areas to be improved and concentrated for the next academic year. They are:

- 1. To organize more internship, field visits and academic visits for students in order to allow them more exposure to the industry and the 'outer' world. This shall help them bridge the gap between classroom teaching and actual practice. In fact, because of Covid 19 restrictions, very few field visits/study tours were possible.
- 2. Faculties will be encouraged to incorporate more ICT tools in direct classroom teaching.