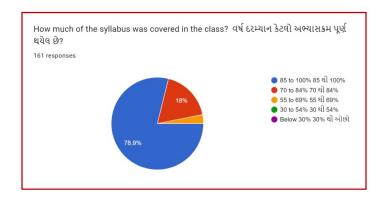

## **Analysis:**

After reviewing the Student Satisfaction Survey for the year 2021-2022, there are two areas to be improved and concentrated for the next academic year. They are:

- 1. To organize more internship, field visits and academic visits for students in order to allow them more exposure to the industry and the 'outer' world. This shall help them bridge the gap between classroom teaching and actual practice. In fact, because of Covid 19 restrictions, very few field visits/study tours were possible.
- 2. Faculties will be encouraged to incorporate more ICT tools in direct classroom teaching.