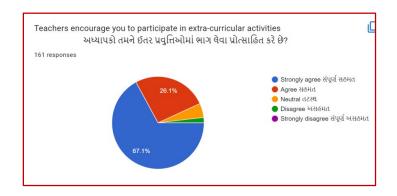

## **Analysis:**

After reviewing the Student Satisfaction Survey for the year 2021-2022, there are two areas to be improved and concentrated for the next academic year. They are:

- 1. To organize more internship, field visits and academic visits for students in order to allow them more exposure to the industry and the 'outer' world. This shall help them bridge the gap between classroom teaching and actual practice. In fact, because of Covid 19 restrictions, very few field visits/study tours were possible.
- 2. Faculties will be encouraged to incorporate more ICT tools in direct classroom teaching.