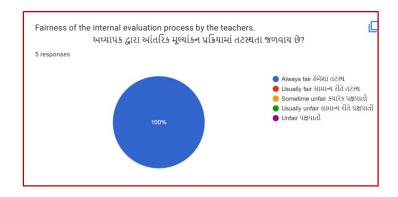

## **Analysis:**

After reviewing the Student Satisfaction Survey for the year 2021-2022, there are two areas to be improved and concentrated for the next academic year. They are:

- 1. To organize more internship, field visits and academic visits for students in order to allow them more exposure to the industry and the 'outer' world. This shall help them bridge the gap between classroom teaching and actual practice. In fact, because of Covid 19 restrictions, very few field visits/study tours were possible.
- 2. Faculties will be encouraged to incorporate more ICT tools in direct classroom teaching.