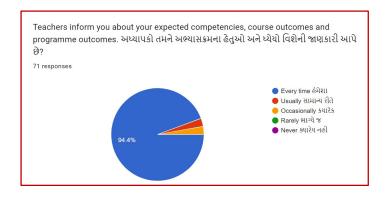

ail:<u>artscollegeuma@gmail.com</u>||Website: uancmahilacollege.org|Mobile: 77789 20502

Youtube: UANC Mahila College, Gandhinagar 11Twitter: @UmaandNathiba

## **Student Satisfaction Survey: 2021-2022**

| Sr. No | Class    | Page No |
|--------|----------|---------|
| 1      | FY BA    | 2       |
| 2      | SY BA    | 8       |
| 3      | TY BA    | 15      |
| 4      | FY BCom  | 23      |
| 5      | SY BCom  | 29      |
| 6      | TY BCom  | 35      |
| 7      | MA       | 41      |
| 8      | Analysis | 48      |

### SSS FYBA 2021-2022



















































### SSS SYBA 2021-2022



















































### SSS TYBA 2021-2022



















































## SSS FY BCom 2021-2022



































































































































































































## **Analysis:**

After reviewing the Student Satisfaction Survey for the year 2021-2022, there are two areas to be improved and concentrated for the next academic year. They are:

- 1. To organize more internship, field visits and academic visits for students in order to allow them more exposure to the industry and the 'outer' world. This shall help them bridge the gap between classroom teaching and actual practice. In fact, because of Covid 19 restrictions, very few field visits/study tours were possible.
- 2. Faculties will be encouraged to incorporate more ICT tools in direct classroom teaching.