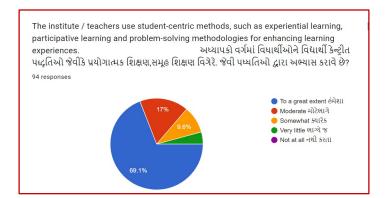

ege.org|Mobile: 77789 20502

Youtube: UANC Mahila College, Gandhinagar 11Twitter: @UmaandNathiba

## **Student Satisfaction Survey: 2021-2022**

| Sr. No | Class    | Page No |
|--------|----------|---------|
| 1      | FY BA    | 2       |
| 2      | SY BA    | 8       |
| 3      | TY BA    | 15      |
| 4      | FY BCom  | 23      |
| 5      | SY BCom  | 29      |
| 6      | TY BCom  | 35      |
| 7      | MA       | 41      |
| 8      | Analysis | 48      |

### SSS FYBA 2021-2022



















































### SSS SYBA 2021-2022



















































### SSS TYBA 2021-2022



















































## SSS FY BCom 2021-2022



































































































































































































## **Analysis:**

After reviewing the Student Satisfaction Survey for the year 2021-2022, there are two areas to be improved and concentrated for the next academic year. They are:

- 1. To organize more internship, field visits and academic visits for students in order to allow them more exposure to the industry and the 'outer' world. This shall help them bridge the gap between classroom teaching and actual practice. In fact, because of Covid 19 restrictions, very few field visits/study tours were possible.
- 2. Faculties will be encouraged to incorporate more ICT tools in direct classroom teaching.