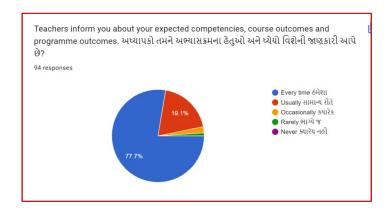

ncmahilacollege.org|Mobile: 77789 20502

Youtube: UANC Mahila College, Gandhinagar 11Twitter: @UmaandNathiba

## **Student Satisfaction Survey: 2021-2022**

| Sr. No | Class    | Page No |
|--------|----------|---------|
| 1      | FY BA    | 2       |
| 2      | SY BA    | 8       |
| 3      | TY BA    | 15      |
| 4      | FY BCom  | 23      |
| 5      | SY BCom  | 29      |
| 6      | TY BCom  | 35      |
| 7      | MA       | 41      |
| 8      | Analysis | 48      |

### SSS FYBA 2021-2022



















































### SSS SYBA 2021-2022



















































### SSS TYBA 2021-2022



















































## SSS FY BCom 2021-2022



































































































































































































## **Analysis:**

After reviewing the Student Satisfaction Survey for the year 2021-2022, there are two areas to be improved and concentrated for the next academic year. They are:

- 1. To organize more internship, field visits and academic visits for students in order to allow them more exposure to the industry and the 'outer' world. This shall help them bridge the gap between classroom teaching and actual practice. In fact, because of Covid 19 restrictions, very few field visits/study tours were possible.
- 2. Faculties will be encouraged to incorporate more ICT tools in direct classroom teaching.