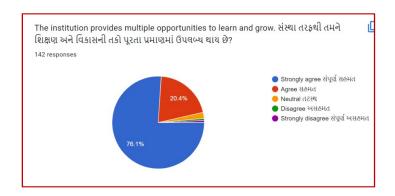

## **Analysis:**

After reviewing the Student Satisfaction Survey for the year 2021-2022, there are two areas to be improved and concentrated for the next academic year. They are:

- 1. To organize more internship, field visits and academic visits for students in order to allow them more exposure to the industry and the 'outer' world. This shall help them bridge the gap between classroom teaching and actual practice. In fact, because of Covid 19 restrictions, very few field visits/study tours were possible.
- 2. Faculties will be encouraged to incorporate more ICT tools in direct classroom teaching.