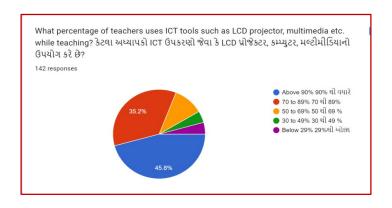

## **Analysis:**

After reviewing the Student Satisfaction Survey for the year 2021-2022, there are two areas to be improved and concentrated for the next academic year. They are:

- 1. To organize more internship, field visits and academic visits for students in order to allow them more exposure to the industry and the 'outer' world. This shall help them bridge the gap between classroom teaching and actual practice. In fact, because of Covid 19 restrictions, very few field visits/study tours were possible.
- 2. Faculties will be encouraged to incorporate more ICT tools in direct classroom teaching.