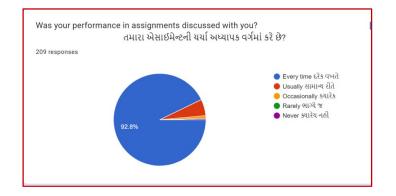

## **Analysis:**

After reviewing the Student Satisfaction Survey for the year 2021-2022, there are two areas to be improved and concentrated for the next academic year. They are:

- 1. To organize more internship, field visits and academic visits for students in order to allow them more exposure to the industry and the 'outer' world. This shall help them bridge the gap between classroom teaching and actual practice. In fact, because of Covid 19 restrictions, very few field visits/study tours were possible.
- 2. Faculties will be encouraged to incorporate more ICT tools in direct classroom teaching.