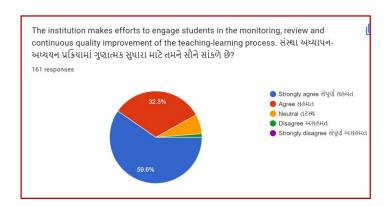

## **Analysis:**

After reviewing the Student Satisfaction Survey for the year 2021-2022, there are two areas to be improved and concentrated for the next academic year. They are:

- 1. To organize more internship, field visits and academic visits for students in order to allow them more exposure to the industry and the 'outer' world. This shall help them bridge the gap between classroom teaching and actual practice. In fact, because of Covid 19 restrictions, very few field visits/study tours were possible.
- 2. Faculties will be encouraged to incorporate more ICT tools in direct classroom teaching.