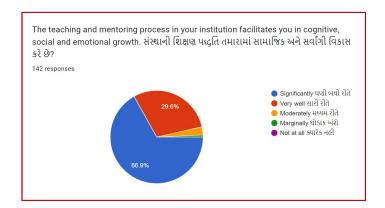

## **Analysis:**

After reviewing the Student Satisfaction Survey for the year 2021-2022, there are two areas to be improved and concentrated for the next academic year. They are:

- 1. To organize more internship, field visits and academic visits for students in order to allow them more exposure to the industry and the 'outer' world. This shall help them bridge the gap between classroom teaching and actual practice. In fact, because of Covid 19 restrictions, very few field visits/study tours were possible.
- 2. Faculties will be encouraged to incorporate more ICT tools in direct classroom teaching.