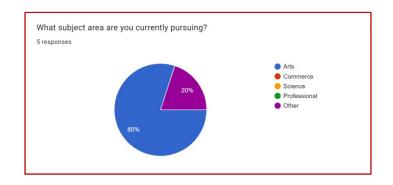

agar 11Twitter: @UmaandNathiba

## **Student Satisfaction Survey: 2021-2022**

| Sr. No | Class    | Page No |
|--------|----------|---------|
| 1      | FY BA    | 2       |
| 2      | SY BA    | 8       |
| 3      | TY BA    | 15      |
| 4      | FY BCom  | 23      |
| 5      | SY BCom  | 29      |
| 6      | TY BCom  | 35      |
| 7      | MA       | 41      |
| 8      | Analysis | 48      |

### SSS FYBA 2021-2022



















































### SSS SYBA 2021-2022



















































### SSS TYBA 2021-2022



















































## SSS FY BCom 2021-2022



































































































































































































## **Analysis:**

After reviewing the Student Satisfaction Survey for the year 2021-2022, there are two areas to be improved and concentrated for the next academic year. They are:

- 1. To organize more internship, field visits and academic visits for students in order to allow them more exposure to the industry and the 'outer' world. This shall help them bridge the gap between classroom teaching and actual practice. In fact, because of Covid 19 restrictions, very few field visits/study tours were possible.
- 2. Faculties will be encouraged to incorporate more ICT tools in direct classroom teaching.