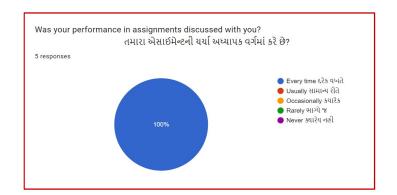

## **Analysis:**

After reviewing the Student Satisfaction Survey for the year 2021-2022, there are two areas to be improved and concentrated for the next academic year. They are:

- 1. To organize more internship, field visits and academic visits for students in order to allow them more exposure to the industry and the 'outer' world. This shall help them bridge the gap between classroom teaching and actual practice. In fact, because of Covid 19 restrictions, very few field visits/study tours were possible.
- 2. Faculties will be encouraged to incorporate more ICT tools in direct classroom teaching.