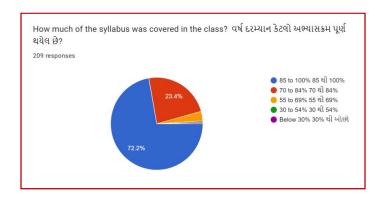

## **Analysis:**

After reviewing the Student Satisfaction Survey for the year 2021-2022, there are two areas to be improved and concentrated for the next academic year. They are:

- 1. To organize more internship, field visits and academic visits for students in order to allow them more exposure to the industry and the 'outer' world. This shall help them bridge the gap between classroom teaching and actual practice. In fact, because of Covid 19 restrictions, very few field visits/study tours were possible.
- 2. Faculties will be encouraged to incorporate more ICT tools in direct classroom teaching.