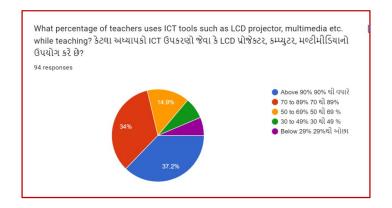

## **Analysis:**

After reviewing the Student Satisfaction Survey for the year 2021-2022, there are two areas to be improved and concentrated for the next academic year. They are:

- 1. To organize more internship, field visits and academic visits for students in order to allow them more exposure to the industry and the 'outer' world. This shall help them bridge the gap between classroom teaching and actual practice. In fact, because of Covid 19 restrictions, very few field visits/study tours were possible.
- 2. Faculties will be encouraged to incorporate more ICT tools in direct classroom teaching.