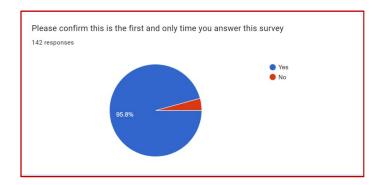

e C-5881)
NAAC (Cycle-3) 'A' Grade - 3.32 CGPA --College with Potential for Excellence Phase-II

E-Mail:<u>artscollegeuma@gmail.com</u>||Website: uancmahilacollege.org|Mobile: 77789 20502

Youtube: UANC Mahila College, Gandhinagar 11Twitter: @UmaandNathiba

## **Student Satisfaction Survey: 2021-2022**

| Sr. No | Class    | Page No |
|--------|----------|---------|
| 1      | FY BA    | 2       |
| 2      | SY BA    | 8       |
| 3      | TY BA    | 15      |
| 4      | FY BCom  | 23      |
| 5      | SY BCom  | 29      |
| 6      | TY BCom  | 35      |
| 7      | MA       | 41      |
| 8      | Analysis | 48      |

### SSS FYBA 2021-2022



















































### SSS SYBA 2021-2022



















































### SSS TYBA 2021-2022



















































## SSS FY BCom 2021-2022



































































































































































































## **Analysis:**

After reviewing the Student Satisfaction Survey for the year 2021-2022, there are two areas to be improved and concentrated for the next academic year. They are:

- 1. To organize more internship, field visits and academic visits for students in order to allow them more exposure to the industry and the 'outer' world. This shall help them bridge the gap between classroom teaching and actual practice. In fact, because of Covid 19 restrictions, very few field visits/study tours were possible.
- 2. Faculties will