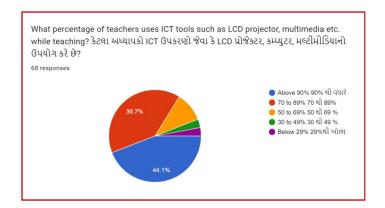

## **Analysis:**

After reviewing the Student Satisfaction Survey for the year 2021-2022, there are two areas to be improved and concentrated for the next academic year. They are:

- 1. To organize more internship, field visits and academic visits for students in order to allow them more exposure to the industry and the 'outer' world. This shall help them bridge the gap between classroom teaching and actual practice. In fact, because of Covid 19 restrictions, very few field visits/study tours were possible.
- 2. Faculties will be encouraged to incorporate more ICT tools in direct classroom teaching.