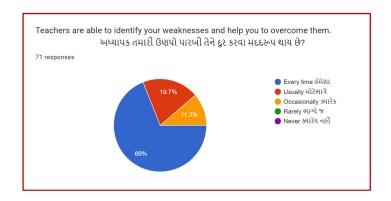

rtscollegeuma@gmail.com</u>||Website: uancmahilacollege.org|Mobile: 77789 20502

Youtube: UANC Mahila College, Gandhinagar 11Twitter: @UmaandNathiba

## **Student Satisfaction Survey: 2021-2022**

| Sr. No | Class    | Page No |
|--------|----------|---------|
| 1      | FY BA    | 2       |
| 2      | SY BA    | 8       |
| 3      | TY BA    | 15      |
| 4      | FY BCom  | 23      |
| 5      | SY BCom  | 29      |
| 6      | TY BCom  | 35      |
| 7      | MA       | 41      |
| 8      | Analysis | 48      |

### SSS FYBA 2021-2022



















































### SSS SYBA 2021-2022



















































### SSS TYBA 2021-2022



















































## SSS FY BCom 2021-2022



































































































































































































## **Analysis:**

After reviewing the Student Satisfaction Survey for the year 2021-2022, there are two areas to be improved and concentrated for the next academic year. They are:

- 1. To organize more internship, field visits and academic visits for students in order to allow them more exposure to the industry and the 'outer' world. This shall help them bridge the gap between classroom teaching and actual practice. In fact, because of Covid 19 restrictions, very few field visits/study tours were possible.
- 2. Faculties will be encouraged to incorporate more ICT tools in direct classroom teaching.