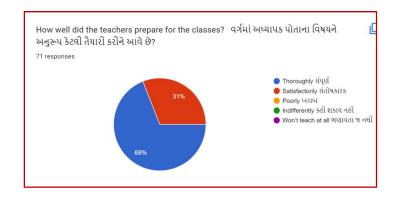

## **Analysis:**

After reviewing the Student Satisfaction Survey for the year 2021-2022, there are two areas to be improved and concentrated for the next academic year. They are:

- 1. To organize more internship, field visits and academic visits for students in order to allow them more exposure to the industry and the 'outer' world. This shall help them bridge the gap between classroom teaching and actual practice. In fact, because of Covid 19 restrictions, very few field visits/study tours were possible.
- 2. Faculties will be encouraged to incorporate more ICT tools in direct classroom teaching.