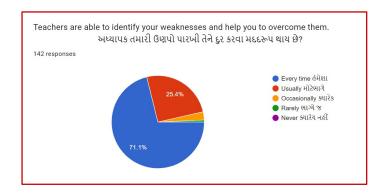

## **Analysis:**

After reviewing the Student Satisfaction Survey for the year 2021-2022, there are two areas to be improved and concentrated for the next academic year. They are:

- 1. To organize more internship, field visits and academic visits for students in order to allow them more exposure to the industry and the 'outer' world. This shall help them bridge the gap between classroom teaching and actual practice. In fact, because of Covid 19 restrictions, very few field visits/study tours were possible.
- 2. Faculties will be encouraged to incorporate more ICT tools in direct classroom teaching.