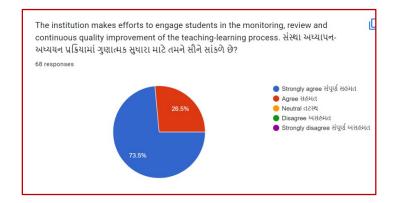

## **Analysis:**

After reviewing the Student Satisfaction Survey for the year 2021-2022, there are two areas to be improved and concentrated for the next academic year. They are:

- 1. To organize more internship, field visits and academic visits for students in order to allow them more exposure to the industry and the 'outer' world. This shall help them bridge the gap between classroom teaching and actual practice. In fact, because of Covid 19 restrictions, very few field visits/study tours were possible.
- 2. Faculties will be encouraged to incorporate more ICT tools in direct classroom teaching.