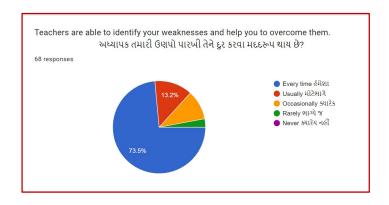

ahila College, Gandhinagar 11Twitter: @UmaandNathiba

## **Student Satisfaction Survey: 2021-2022**

| Sr. No | Class    | Page No |
|--------|----------|---------|
| 1      | FY BA    | 2       |
| 2      | SY BA    | 8       |
| 3      | TY BA    | 15      |
| 4      | FY BCom  | 23      |
| 5      | SY BCom  | 29      |
| 6      | TY BCom  | 35      |
| 7      | MA       | 41      |
| 8      | Analysis | 48      |

### SSS FYBA 2021-2022



















































### SSS SYBA 2021-2022



















































### SSS TYBA 2021-2022



















































## SSS FY BCom 2021-2022



































































































































































































## **Analysis:**

After reviewing the Student Satisfaction Survey for the year 2021-2022, there are two areas to be improved and concentrated for the next academic year. They are:

- 1. To organize more internship, field visits and academic visits for students in order to allow them more exposure to the industry and the 'outer' world. This shall help them bridge the gap between classroom teaching and actual practice. In fact, because of Covid 19 restrictions, very few field visits/study tours were possible.
- 2. Faculties will be encouraged to incorporate more ICT tools in direct classroom teaching.