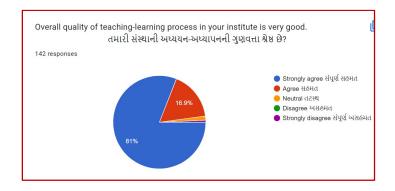

## **Analysis:**

After reviewing the Student Satisfaction Survey for the year 2021-2022, there are two areas to be improved and concentrated for the next academic year. They are:

- 1. To organize more internship, field visits and academic visits for students in order to allow them more exposure to the industry and the 'outer' world. This shall help them bridge the gap between classroom teaching and actual practice. In fact, because of Covid 19 restrictions, very few field visits/study tours were possible.
- 2. Faculties will be encouraged to incorporate more ICT tools in direct classroom teaching.