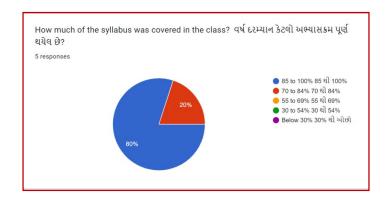

ar 11Twitter: @UmaandNathiba

## **Student Satisfaction Survey: 2021-2022**

| Sr. No | Class    | Page No |
|--------|----------|---------|
| 1      | FY BA    | 2       |
| 2      | SY BA    | 8       |
| 3      | TY BA    | 15      |
| 4      | FY BCom  | 23      |
| 5      | SY BCom  | 29      |
| 6      | TY BCom  | 35      |
| 7      | MA       | 41      |
| 8      | Analysis | 48      |

### SSS FYBA 2021-2022



















































### SSS SYBA 2021-2022



















































### SSS TYBA 2021-2022



















































## SSS FY BCom 2021-2022



































































































































































































## **Analysis:**

After reviewing the Student Satisfaction Survey for the year 2021-2022, there are two areas to be improved and concentrated for the next academic year. They are:

- 1. To organize more internship, field visits and academic visits for students in order to allow them more exposure to the industry and the 'outer' world. This shall help them bridge the gap between classroom teaching and actual practice. In fact, because of Covid 19 restrictions, very few field visits/study tours were possible.
- 2. Faculties will be encouraged to incorporate more ICT tools in direct classroom teaching.