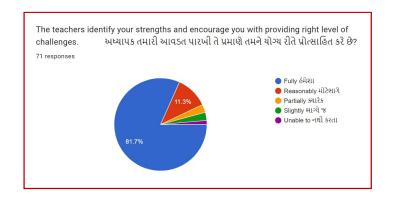

>artscollegeuma@gmail.com</u>||Website: uancmahilacollege.org|Mobile: 77789 20502

Youtube: UANC Mahila College, Gandhinagar 11Twitter: @UmaandNathiba

## **Student Satisfaction Survey: 2021-2022**

| Sr. No | Class    | Page No |
|--------|----------|---------|
| 1      | FY BA    | 2       |
| 2      | SY BA    | 8       |
| 3      | TY BA    | 15      |
| 4      | FY BCom  | 23      |
| 5      | SY BCom  | 29      |
| 6      | TY BCom  | 35      |
| 7      | MA       | 41      |
| 8      | Analysis | 48      |

### SSS FYBA 2021-2022



















































### SSS SYBA 2021-2022



















































### SSS TYBA 2021-2022



















































## SSS FY BCom 2021-2022



































































































































































































## **Analysis:**

After reviewing the Student Satisfaction Survey for the year 2021-2022, there are two areas to be improved and concentrated for the next academic year. They are:

- 1. To organize more internship, field visits and academic visits for students in order to allow them more exposure to the industry and the 'outer' world. This shall help them bridge the gap between classroom teaching and actual practice. In fact, because of Covid 19 restrictions, very few field visits/study tours were possible.
- 2. Faculties will be encouraged to incorporate more ICT tools in direct classroom teaching.