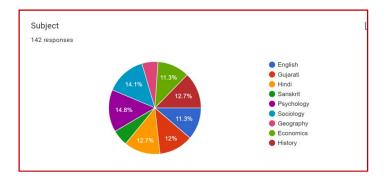

ode C-5881)
NAAC (Cycle-3) 'A' Grade - 3.32 CGPA --College with Potential for Excellence Phase-II

E-Mail:<u>artscollegeuma@gmail.com</u>||Website: uancmahilacollege.org|Mobile: 77789 20502

Youtube: UANC Mahila College, Gandhinagar 11Twitter: @UmaandNathiba

## **Student Satisfaction Survey: 2021-2022**

| Sr. No | Class    | Page No |
|--------|----------|---------|
| 1      | FY BA    | 2       |
| 2      | SY BA    | 8       |
| 3      | TY BA    | 15      |
| 4      | FY BCom  | 23      |
| 5      | SY BCom  | 29      |
| 6      | TY BCom  | 35      |
| 7      | MA       | 41      |
| 8      | Analysis | 48      |

### SSS FYBA 2021-2022



















































### SSS SYBA 2021-2022



















































### SSS TYBA 2021-2022



















































## SSS FY BCom 2021-2022



































































































































































































## **Analysis:**

After reviewing the Student Satisfaction Survey for the year 2021-2022, there are two areas to be improved and concentrated for the next academic year. They are:

- 1. To organize more internship, field visits and academic visits for students in order to allow them more exposure to the industry and the 'outer' world. This shall help them bridge the gap between classroom teaching and actual practice. In fact, because of Covid 19 restrictions, very few field visits/study tours were possible.
- 2. Faculties wi