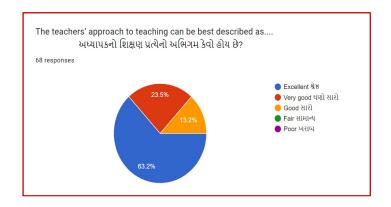

## **Analysis:**

After reviewing the Student Satisfaction Survey for the year 2021-2022, there are two areas to be improved and concentrated for the next academic year. They are:

- 1. To organize more internship, field visits and academic visits for students in order to allow them more exposure to the industry and the 'outer' world. This shall help them bridge the gap between classroom teaching and actual practice. In fact, because of Covid 19 restrictions, very few field visits/study tours were possible.
- 2. Faculties will be encouraged to incorporate more ICT tools in direct classroom teaching.