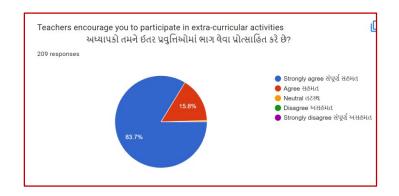

## **Analysis:**

After reviewing the Student Satisfaction Survey for the year 2021-2022, there are two areas to be improved and concentrated for the next academic year. They are:

- 1. To organize more internship, field visits and academic visits for students in order to allow them more exposure to the industry and the 'outer' world. This shall help them bridge the gap between classroom teaching and actual practice. In fact, because of Covid 19 restrictions, very few field visits/study tours were possible.
- 2. Faculties will be encouraged to incorporate more ICT tools in direct classroom teaching.