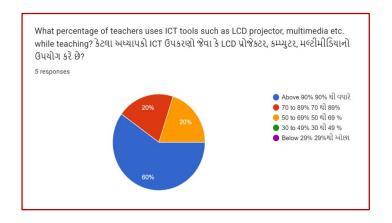

## **Analysis:**

After reviewing the Student Satisfaction Survey for the year 2021-2022, there are two areas to be improved and concentrated for the next academic year. They are:

- 1. To organize more internship, field visits and academic visits for students in order to allow them more exposure to the industry and the 'outer' world. This shall help them bridge the gap between classroom teaching and actual practice. In fact, because of Covid 19 restrictions, very few field visits/study tours were possible.
- 2. Faculties will be encouraged to incorporate more ICT tools in direct classroom teaching.