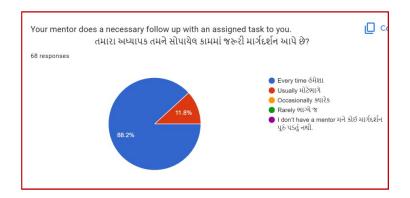

UANC Mahila College, Gandhinagar 11Twitter: @UmaandNathiba

## **Student Satisfaction Survey: 2021-2022**

| Sr. No | Class    | Page No |
|--------|----------|---------|
| 1      | FY BA    | 2       |
| 2      | SY BA    | 8       |
| 3      | TY BA    | 15      |
| 4      | FY BCom  | 23      |
| 5      | SY BCom  | 29      |
| 6      | TY BCom  | 35      |
| 7      | MA       | 41      |
| 8      | Analysis | 48      |

### SSS FYBA 2021-2022



















































### SSS SYBA 2021-2022



















































### SSS TYBA 2021-2022



















































## SSS FY BCom 2021-2022



































































































































































































## **Analysis:**

After reviewing the Student Satisfaction Survey for the year 2021-2022, there are two areas to be improved and concentrated for the next academic year. They are:

- 1. To organize more internship, field visits and academic visits for students in order to allow them more exposure to the industry and the 'outer' world. This shall help them bridge the gap between classroom teaching and actual practice. In fact, because of Covid 19 restrictions, very few field visits/study tours were possible.
- 2. Faculties will be encouraged to incorporate more ICT tools in direct classroom teaching.