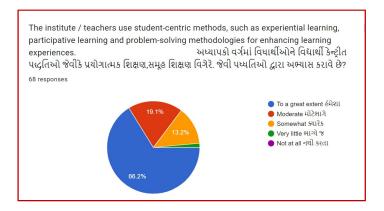

## **Analysis:**

After reviewing the Student Satisfaction Survey for the year 2021-2022, there are two areas to be improved and concentrated for the next academic year. They are:

- 1. To organize more internship, field visits and academic visits for students in order to allow them more exposure to the industry and the 'outer' world. This shall help them bridge the gap between classroom teaching and actual practice. In fact, because of Covid 19 restrictions, very few field visits/study tours were possible.
- 2. Faculties will be encouraged to incorporate more ICT tools in direct classroom teaching.