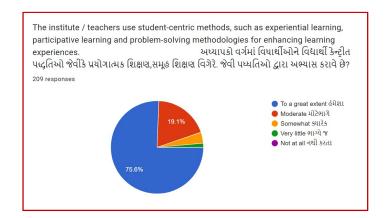

## **Analysis:**

After reviewing the Student Satisfaction Survey for the year 2021-2022, there are two areas to be improved and concentrated for the next academic year. They are:

- 1. To organize more internship, field visits and academic visits for students in order to allow them more exposure to the industry and the 'outer' world. This shall help them bridge the gap between classroom teaching and actual practice. In fact, because of Covid 19 restrictions, very few field visits/study tours were possible.
- 2. Faculties will be encouraged to incorporate more ICT tools in direct classroom teaching.