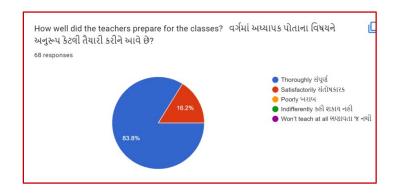

## **Analysis:**

After reviewing the Student Satisfaction Survey for the year 2021-2022, there are two areas to be improved and concentrated for the next academic year. They are:

- 1. To organize more internship, field visits and academic visits for students in order to allow them more exposure to the industry and the 'outer' world. This shall help them bridge the gap between classroom teaching and actual practice. In fact, because of Covid 19 restrictions, very few field visits/study tours were possible.
- 2. Faculties will be encouraged to incorporate more ICT tools in direct classroom teaching.