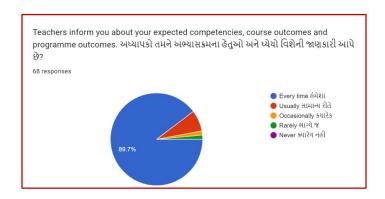

## **Analysis:**

After reviewing the Student Satisfaction Survey for the year 2021-2022, there are two areas to be improved and concentrated for the next academic year. They are:

- 1. To organize more internship, field visits and academic visits for students in order to allow them more exposure to the industry and the 'outer' world. This shall help them bridge the gap between classroom teaching and actual practice. In fact, because of Covid 19 restrictions, very few field visits/study tours were possible.
- 2. Faculties will be encouraged to incorporate more ICT tools in direct classroom teaching.