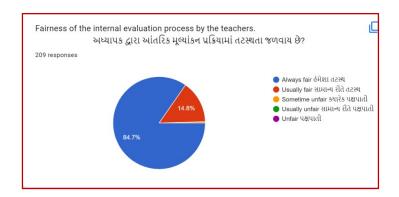

## **Analysis:**

After reviewing the Student Satisfaction Survey for the year 2021-2022, there are two areas to be improved and concentrated for the next academic year. They are:

- 1. To organize more internship, field visits and academic visits for students in order to allow them more exposure to the industry and the 'outer' world. This shall help them bridge the gap between classroom teaching and actual practice. In fact, because of Covid 19 restrictions, very few field visits/study tours were possible.
- 2. Faculties will be encouraged to incorporate more ICT tools in direct classroom teaching.