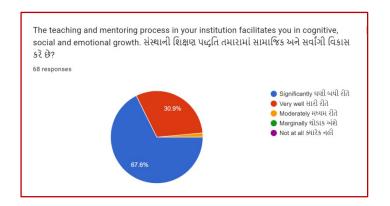

## **Analysis:**

After reviewing the Student Satisfaction Survey for the year 2021-2022, there are two areas to be improved and concentrated for the next academic year. They are:

- 1. To organize more internship, field visits and academic visits for students in order to allow them more exposure to the industry and the 'outer' world. This shall help them bridge the gap between classroom teaching and actual practice. In fact, because of Covid 19 restrictions, very few field visits/study tours were possible.
- 2. Faculties will be encouraged to incorporate more ICT tools in direct classroom teaching.