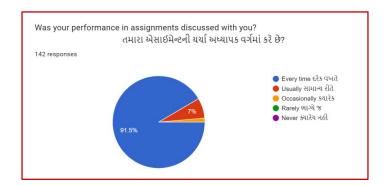

## **Analysis:**

After reviewing the Student Satisfaction Survey for the year 2021-2022, there are two areas to be improved and concentrated for the next academic year. They are:

- 1. To organize more internship, field visits and academic visits for students in order to allow them more exposure to the industry and the 'outer' world. This shall help them bridge the gap between classroom teaching and actual practice. In fact, because of Covid 19 restrictions, very few field visits/study tours were possible.
- 2. Faculties will be encouraged to incorporate more ICT tools in direct classroom teaching.