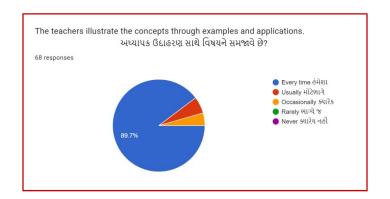

NC Mahila College, Gandhinagar 11Twitter: @UmaandNathiba

## **Student Satisfaction Survey: 2021-2022**

| Sr. No | Class    | Page No |
|--------|----------|---------|
| 1      | FY BA    | 2       |
| 2      | SY BA    | 8       |
| 3      | TY BA    | 15      |
| 4      | FY BCom  | 23      |
| 5      | SY BCom  | 29      |
| 6      | TY BCom  | 35      |
| 7      | MA       | 41      |
| 8      | Analysis | 48      |

### SSS FYBA 2021-2022



















































### SSS SYBA 2021-2022



















































### SSS TYBA 2021-2022



















































## SSS FY BCom 2021-2022



































































































































































































## **Analysis:**

After reviewing the Student Satisfaction Survey for the year 2021-2022, there are two areas to be improved and concentrated for the next academic year. They are:

- 1. To organize more internship, field visits and academic visits for students in order to allow them more exposure to the industry and the 'outer' world. This shall help them bridge the gap between classroom teaching and actual practice. In fact, because of Covid 19 restrictions, very few field visits/study tours were possible.
- 2. Faculties will be encouraged to incorporate more ICT tools in direct classroom teaching.