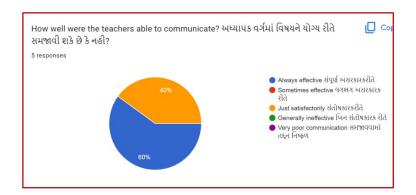

1Twitter: @UmaandNathiba

## **Student Satisfaction Survey: 2021-2022**

| Sr. No | Class    | Page No |
|--------|----------|---------|
| 1      | FY BA    | 2       |
| 2      | SY BA    | 8       |
| 3      | TY BA    | 15      |
| 4      | FY BCom  | 23      |
| 5      | SY BCom  | 29      |
| 6      | TY BCom  | 35      |
| 7      | MA       | 41      |
| 8      | Analysis | 48      |

### SSS FYBA 2021-2022



















































### SSS SYBA 2021-2022



















































### SSS TYBA 2021-2022



















































## SSS FY BCom 2021-2022



































































































































































































## **Analysis:**

After reviewing the Student Satisfaction Survey for the year 2021-2022, there are two areas to be improved and concentrated for the next academic year. They are:

- 1. To organize more internship, field visits and academic visits for students in order to allow them more exposure to the industry and the 'outer' world. This shall help them bridge the gap between classroom teaching and actual practice. In fact, because of Covid 19 restrictions, very few field visits/study tours were possible.
- 2. Faculties will be encouraged to incorporate more ICT tools in direct classroom teaching.