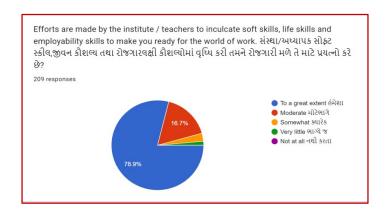

## **Analysis:**

After reviewing the Student Satisfaction Survey for the year 2021-2022, there are two areas to be improved and concentrated for the next academic year. They are:

- 1. To organize more internship, field visits and academic visits for students in order to allow them more exposure to the industry and the 'outer' world. This shall help them bridge the gap between classroom teaching and actual practice. In fact, because of Covid 19 restrictions, very few field visits/study tours were possible.
- 2. Faculties will be encouraged to incorporate more ICT tools in direct classroom teaching.