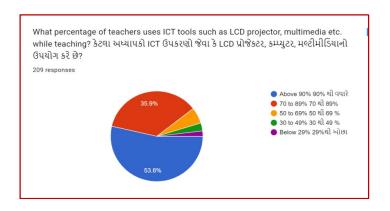

## **Analysis:**

After reviewing the Student Satisfaction Survey for the year 2021-2022, there are two areas to be improved and concentrated for the next academic year. They are:

- 1. To organize more internship, field visits and academic visits for students in order to allow them more exposure to the industry and the 'outer' world. This shall help them bridge the gap between classroom teaching and actual practice. In fact, because of Covid 19 restrictions, very few field visits/study tours were possible.
- 2. Faculties will be encouraged to incorporate more ICT tools in direct classroom teaching.