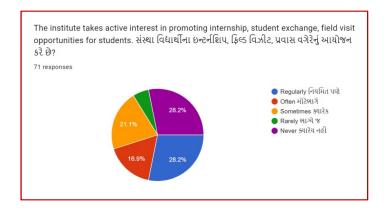

## **Analysis:**

After reviewing the Student Satisfaction Survey for the year 2021-2022, there are two areas to be improved and concentrated for the next academic year. They are:

- 1. To organize more internship, field visits and academic visits for students in order to allow them more exposure to the industry and the 'outer' world. This shall help them bridge the gap between classroom teaching and actual practice. In fact, because of Covid 19 restrictions, very few field visits/study tours were possible.
- 2. Faculties will be encouraged to incorporate more ICT tools in direct classroom teaching.