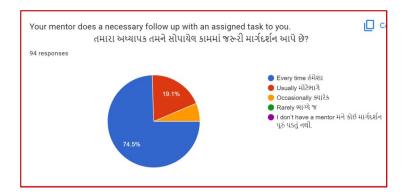

mahilacollege.org|Mobile: 77789 20502

Youtube: UANC Mahila College, Gandhinagar 11Twitter: @UmaandNathiba

## **Student Satisfaction Survey: 2021-2022**

| Sr. No | Class    | Page No |
|--------|----------|---------|
| 1      | FY BA    | 2       |
| 2      | SY BA    | 8       |
| 3      | TY BA    | 15      |
| 4      | FY BCom  | 23      |
| 5      | SY BCom  | 29      |
| 6      | TY BCom  | 35      |
| 7      | MA       | 41      |
| 8      | Analysis | 48      |

### SSS FYBA 2021-2022



















































### SSS SYBA 2021-2022



















































### SSS TYBA 2021-2022



















































## SSS FY BCom 2021-2022



































































































































































































## **Analysis:**

After reviewing the Student Satisfaction Survey for the year 2021-2022, there are two areas to be improved and concentrated for the next academic year. They are:

- 1. To organize more internship, field visits and academic visits for students in order to allow them more exposure to the industry and the 'outer' world. This shall help them bridge the gap between classroom teaching and actual practice. In fact, because of Covid 19 restrictions, very few field visits/study tours were possible.
- 2. Faculties will be encouraged to incorporate more ICT tools in direct classroom teaching.