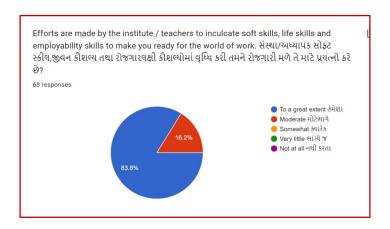

## **Analysis:**

After reviewing the Student Satisfaction Survey for the year 2021-2022, there are two areas to be improved and concentrated for the next academic year. They are:

- 1. To organize more internship, field visits and academic visits for students in order to allow them more exposure to the industry and the 'outer' world. This shall help them bridge the gap between classroom teaching and actual practice. In fact, because of Covid 19 restrictions, very few field visits/study tours were possible.
- 2. Faculties will be encouraged to incorporate more ICT tools in direct classroom teaching.