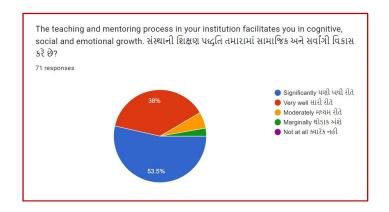

E-Mail:<u>artscollegeuma@gmail.com</u>||Website: uancmahilacollege.org|Mobile: 77789 20502

Youtube: UANC Mahila College, Gandhinagar 11Twitter: @UmaandNathiba

## **Student Satisfaction Survey: 2021-2022**

| Sr. No | Class    | Page No |
|--------|----------|---------|
| 1      | FY BA    | 2       |
| 2      | SY BA    | 8       |
| 3      | TY BA    | 15      |
| 4      | FY BCom  | 23      |
| 5      | SY BCom  | 29      |
| 6      | TY BCom  | 35      |
| 7      | MA       | 41      |
| 8      | Analysis | 48      |

### SSS FYBA 2021-2022



















































### SSS SYBA 2021-2022



















































### SSS TYBA 2021-2022



















































## SSS FY BCom 2021-2022



































































































































































































## **Analysis:**

After reviewing the Student Satisfaction Survey for the year 2021-2022, there are two areas to be improved and concentrated for the next academic year. They are:

- 1. To organize more internship, field visits and academic visits for students in order to allow them more exposure to the industry and the 'outer' world. This shall help them bridge the gap between classroom teaching and actual practice. In fact, because of Covid 19 restrictions, very few field visits/study tours were possible.
- 2. Faculties will be encouraged to incorporate more ICT tools in direct classroom teaching.