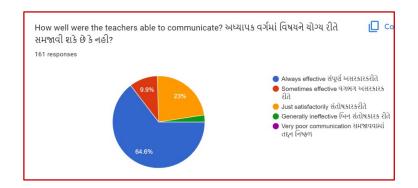

## **Analysis:**

After reviewing the Student Satisfaction Survey for the year 2021-2022, there are two areas to be improved and concentrated for the next academic year. They are:

- 1. To organize more internship, field visits and academic visits for students in order to allow them more exposure to the industry and the 'outer' world. This shall help them bridge the gap between classroom teaching and actual practice. In fact, because of Covid 19 restrictions, very few field visits/study tours were possible.
- 2. Faculties will be encouraged to incorporate more ICT tools in direct classroom teaching.