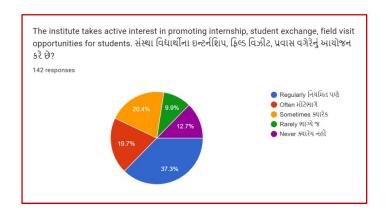

## **Analysis:**

After reviewing the Student Satisfaction Survey for the year 2021-2022, there are two areas to be improved and concentrated for the next academic year. They are:

- 1. To organize more internship, field visits and academic visits for students in order to allow them more exposure to the industry and the 'outer' world. This shall help them bridge the gap between classroom teaching and actual practice. In fact, because of Covid 19 restrictions, very few field visits/study tours were possible.
- 2. Faculties will be encouraged to incorporate more ICT tools in direct classroom teaching.