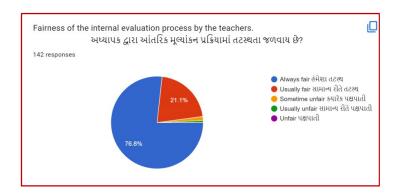

## **Analysis:**

After reviewing the Student Satisfaction Survey for the year 2021-2022, there are two areas to be improved and concentrated for the next academic year. They are:

- 1. To organize more internship, field visits and academic visits for students in order to allow them more exposure to the industry and the 'outer' world. This shall help them bridge the gap between classroom teaching and actual practice. In fact, because of Covid 19 restrictions, very few field visits/study tours were possible.
- 2. Faculties will be encouraged to incorporate more ICT tools in direct classroom teaching.