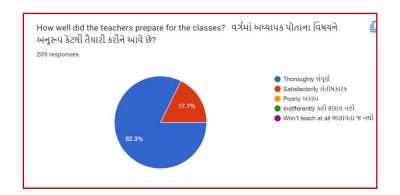

## **Analysis:**

After reviewing the Student Satisfaction Survey for the year 2021-2022, there are two areas to be improved and concentrated for the next academic year. They are:

- 1. To organize more internship, field visits and academic visits for students in order to allow them more exposure to the industry and the 'outer' world. This shall help them bridge the gap between classroom teaching and actual practice. In fact, because of Covid 19 restrictions, very few field visits/study tours were possible.
- 2. Faculties will be encouraged to incorporate more ICT tools in direct classroom teaching.