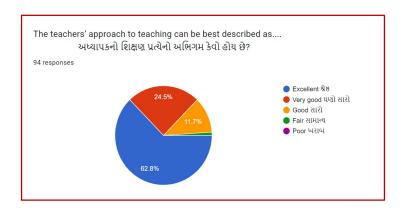

## **Analysis:**

After reviewing the Student Satisfaction Survey for the year 2021-2022, there are two areas to be improved and concentrated for the next academic year. They are:

- 1. To organize more internship, field visits and academic visits for students in order to allow them more exposure to the industry and the 'outer' world. This shall help them bridge the gap between classroom teaching and actual practice. In fact, because of Covid 19 restrictions, very few field visits/study tours were possible.
- 2. Faculties will be encouraged to incorporate more ICT tools in direct classroom teaching.