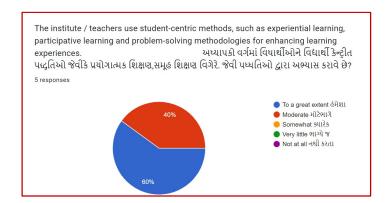

## **Analysis:**

After reviewing the Student Satisfaction Survey for the year 2021-2022, there are two areas to be improved and concentrated for the next academic year. They are:

- 1. To organize more internship, field visits and academic visits for students in order to allow them more exposure to the industry and the 'outer' world. This shall help them bridge the gap between classroom teaching and actual practice. In fact, because of Covid 19 restrictions, very few field visits/study tours were possible.
- 2. Faculties will be encouraged to incorporate more ICT tools in direct classroom teaching.