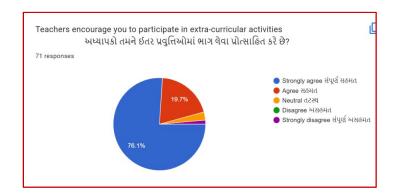

## **Analysis:**

After reviewing the Student Satisfaction Survey for the year 2021-2022, there are two areas to be improved and concentrated for the next academic year. They are:

- 1. To organize more internship, field visits and academic visits for students in order to allow them more exposure to the industry and the 'outer' world. This shall help them bridge the gap between classroom teaching and actual practice. In fact, because of Covid 19 restrictions, very few field visits/study tours were possible.
- 2. Faculties will be encouraged to incorporate more ICT tools in direct classroom teaching.