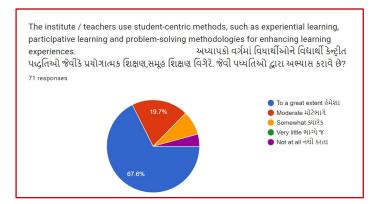

ollegeuma@gmail.com</u>||Website: uancmahilacollege.org|Mobile: 77789 20502

Youtube: UANC Mahila College, Gandhinagar 11Twitter: @UmaandNathiba

## **Student Satisfaction Survey: 2021-2022**

| Sr. No | Class    | Page No |
|--------|----------|---------|
| 1      | FY BA    | 2       |
| 2      | SY BA    | 8       |
| 3      | TY BA    | 15      |
| 4      | FY BCom  | 23      |
| 5      | SY BCom  | 29      |
| 6      | TY BCom  | 35      |
| 7      | MA       | 41      |
| 8      | Analysis | 48      |

### SSS FYBA 2021-2022



















































### SSS SYBA 2021-2022



















































### SSS TYBA 2021-2022



















































## SSS FY BCom 2021-2022



































































































































































































## **Analysis:**

After reviewing the Student Satisfaction Survey for the year 2021-2022, there are two areas to be improved and concentrated for the next academic year. They are:

- 1. To organize more internship, field visits and academic visits for students in order to allow them more exposure to the industry and the 'outer' world. This shall help them bridge the gap between classroom teaching and actual practice. In fact, because of Covid 19 restrictions, very few field visits/study tours were possible.
- 2. Faculties will be encouraged to incorporate more ICT tools in direct classroom teaching.