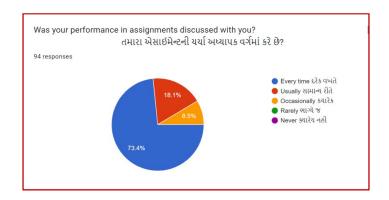

## **Analysis:**

After reviewing the Student Satisfaction Survey for the year 2021-2022, there are two areas to be improved and concentrated for the next academic year. They are:

- 1. To organize more internship, field visits and academic visits for students in order to allow them more exposure to the industry and the 'outer' world. This shall help them bridge the gap between classroom teaching and actual practice. In fact, because of Covid 19 restrictions, very few field visits/study tours were possible.
- 2. Faculties will be encouraged to incorporate more ICT tools in direct classroom teaching.