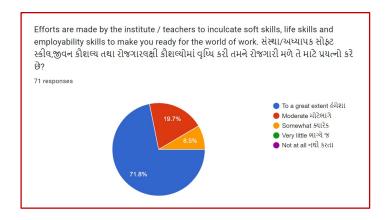

## **Analysis:**

After reviewing the Student Satisfaction Survey for the year 2021-2022, there are two areas to be improved and concentrated for the next academic year. They are:

- 1. To organize more internship, field visits and academic visits for students in order to allow them more exposure to the industry and the 'outer' world. This shall help them bridge the gap between classroom teaching and actual practice. In fact, because of Covid 19 restrictions, very few field visits/study tours were possible.
- 2. Faculties will be encouraged to incorporate more ICT tools in direct classroom teaching.