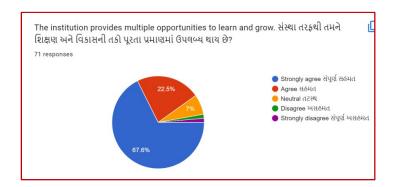

-Mail:<u>artscollegeuma@gmail.com</u>||Website: uancmahilacollege.org|Mobile: 77789 20502

Youtube: UANC Mahila College, Gandhinagar 11Twitter: @UmaandNathiba

## **Student Satisfaction Survey: 2021-2022**

| Sr. No | Class    | Page No |
|--------|----------|---------|
| 1      | FY BA    | 2       |
| 2      | SY BA    | 8       |
| 3      | TY BA    | 15      |
| 4      | FY BCom  | 23      |
| 5      | SY BCom  | 29      |
| 6      | TY BCom  | 35      |
| 7      | MA       | 41      |
| 8      | Analysis | 48      |

### SSS FYBA 2021-2022



















































### SSS SYBA 2021-2022



















































### SSS TYBA 2021-2022



















































## SSS FY BCom 2021-2022



































































































































































































## **Analysis:**

After reviewing the Student Satisfaction Survey for the year 2021-2022, there are two areas to be improved and concentrated for the next academic year. They are:

- 1. To organize more internship, field visits and academic visits for students in order to allow them more exposure to the industry and the 'outer' world. This shall help them bridge the gap between classroom teaching and actual practice. In fact, because of Covid 19 restrictions, very few field visits/study tours were possible.
- 2. Faculties will be encouraged to incorporate more ICT tools in direct classroom teaching.