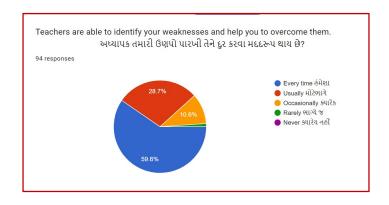

college.org|Mobile: 77789 20502

Youtube: UANC Mahila College, Gandhinagar 11Twitter: @UmaandNathiba

## **Student Satisfaction Survey: 2021-2022**

| Sr. No | Class    | Page No |
|--------|----------|---------|
| 1      | FY BA    | 2       |
| 2      | SY BA    | 8       |
| 3      | TY BA    | 15      |
| 4      | FY BCom  | 23      |
| 5      | SY BCom  | 29      |
| 6      | TY BCom  | 35      |
| 7      | MA       | 41      |
| 8      | Analysis | 48      |

### SSS FYBA 2021-2022



















































### SSS SYBA 2021-2022



















































### SSS TYBA 2021-2022



















































## SSS FY BCom 2021-2022



































































































































































































## **Analysis:**

After reviewing the Student Satisfaction Survey for the year 2021-2022, there are two areas to be improved and concentrated for the next academic year. They are:

- 1. To organize more internship, field visits and academic visits for students in order to allow them more exposure to the industry and the 'outer' world. This shall help them bridge the gap between classroom teaching and actual practice. In fact, because of Covid 19 restrictions, very few field visits/study tours were possible.
- 2. Faculties will be encouraged to incorporate more ICT tools in direct classroom teaching.