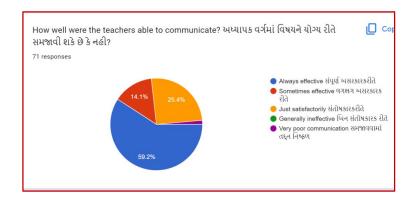

## **Analysis:**

After reviewing the Student Satisfaction Survey for the year 2021-2022, there are two areas to be improved and concentrated for the next academic year. They are:

- 1. To organize more internship, field visits and academic visits for students in order to allow them more exposure to the industry and the 'outer' world. This shall help them bridge the gap between classroom teaching and actual practice. In fact, because of Covid 19 restrictions, very few field visits/study tours were possible.
- 2. Faculties will be encouraged to incorporate more ICT tools in direct classroom teaching.