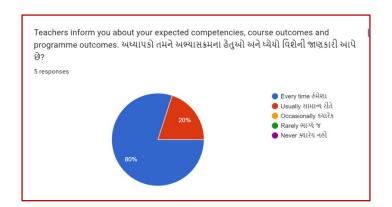

andNathiba

## **Student Satisfaction Survey: 2021-2022**

| Sr. No | Class    | Page No |
|--------|----------|---------|
| 1      | FY BA    | 2       |
| 2      | SY BA    | 8       |
| 3      | TY BA    | 15      |
| 4      | FY BCom  | 23      |
| 5      | SY BCom  | 29      |
| 6      | TY BCom  | 35      |
| 7      | MA       | 41      |
| 8      | Analysis | 48      |

### SSS FYBA 2021-2022



















































### SSS SYBA 2021-2022



















































### SSS TYBA 2021-2022



















































## SSS FY BCom 2021-2022



































































































































































































## **Analysis:**

After reviewing the Student Satisfaction Survey for the year 2021-2022, there are two areas to be improved and concentrated for the next academic year. They are:

- 1. To organize more internship, field visits and academic visits for students in order to allow them more exposure to the industry and the 'outer' world. This shall help them bridge the gap between classroom teaching and actual practice. In fact, because of Covid 19 restrictions, very few field visits/study tours were possible.
- 2. Faculties will be encouraged to incorporate more ICT tools in direct classroom teaching.