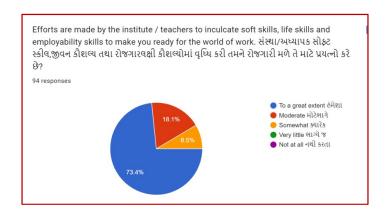

## **Analysis:**

After reviewing the Student Satisfaction Survey for the year 2021-2022, there are two areas to be improved and concentrated for the next academic year. They are:

- 1. To organize more internship, field visits and academic visits for students in order to allow them more exposure to the industry and the 'outer' world. This shall help them bridge the gap between classroom teaching and actual practice. In fact, because of Covid 19 restrictions, very few field visits/study tours were possible.
- 2. Faculties will be encouraged to incorporate more ICT tools in direct classroom teaching.