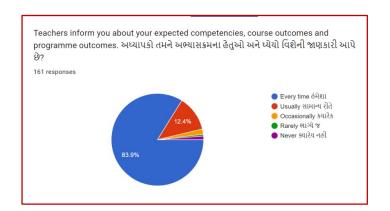

ujarat University - College Code 191 - AISHE Code C-5881)
NAAC (Cycle-3) 'A' Grade - 3.32 CGPA --College with Potential for Excellence Phase-II

E-Mail:<u>artscollegeuma@gmail.com</u>||Website: uancmahilacollege.org|Mobile: 77789 20502

Youtube: UANC Mahila College, Gandhinagar 11Twitter: @UmaandNathiba

## **Student Satisfaction Survey: 2021-2022**

| Sr. No | Class    | Page No |
|--------|----------|---------|
| 1      | FY BA    | 2       |
| 2      | SY BA    | 8       |
| 3      | TY BA    | 15      |
| 4      | FY BCom  | 23      |
| 5      | SY BCom  | 29      |
| 6      | TY BCom  | 35      |
| 7      | MA       | 41      |
| 8      | Analysis | 48      |

### SSS FYBA 2021-2022



















































### SSS SYBA 2021-2022



















































### SSS TYBA 2021-2022



















































## SSS FY BCom 2021-2022



































































































































































































## **Analysis:**

After reviewing the Student Satisfaction Survey for the year 2021-2022, there are two areas to be improved and concentrated for the next academic year. They are:

- 1. To organize more internship, field visits and academic visits for students in order to allow them more exposure to the industry and the 'outer' world. This shall help them bridge the gap between classroom teaching and actual practice. In fact, because of Covid 19 restrictions, very few field visit