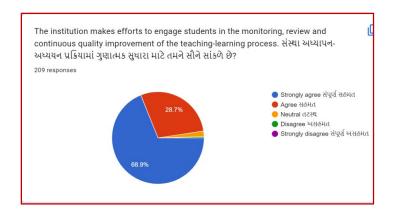

## **Analysis:**

After reviewing the Student Satisfaction Survey for the year 2021-2022, there are two areas to be improved and concentrated for the next academic year. They are:

- 1. To organize more internship, field visits and academic visits for students in order to allow them more exposure to the industry and the 'outer' world. This shall help them bridge the gap between classroom teaching and actual practice. In fact, because of Covid 19 restrictions, very few field visits/study tours were possible.
- 2. Faculties will be encouraged to incorporate more ICT tools in direct classroom teaching.