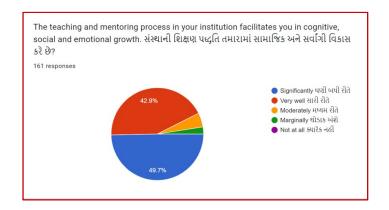

## **Analysis:**

After reviewing the Student Satisfaction Survey for the year 2021-2022, there are two areas to be improved and concentrated for the next academic year. They are:

- 1. To organize more internship, field visits and academic visits for students in order to allow them more exposure to the industry and the 'outer' world. This shall help them bridge the gap between classroom teaching and actual practice. In fact, because of Covid 19 restrictions, very few field visits/study tours were possible.
- 2. Faculties will be encouraged to incorporate more ICT tools in direct classroom teaching.