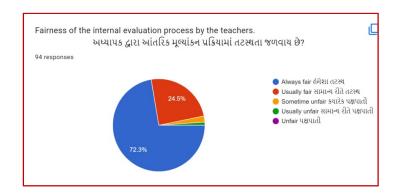

## **Analysis:**

After reviewing the Student Satisfaction Survey for the year 2021-2022, there are two areas to be improved and concentrated for the next academic year. They are:

- 1. To organize more internship, field visits and academic visits for students in order to allow them more exposure to the industry and the 'outer' world. This shall help them bridge the gap between classroom teaching and actual practice. In fact, because of Covid 19 restrictions, very few field visits/study tours were possible.
- 2. Faculties will be encouraged to incorporate more ICT tools in direct classroom teaching.