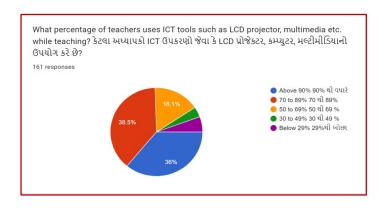

## **Analysis:**

After reviewing the Student Satisfaction Survey for the year 2021-2022, there are two areas to be improved and concentrated for the next academic year. They are:

- 1. To organize more internship, field visits and academic visits for students in order to allow them more exposure to the industry and the 'outer' world. This shall help them bridge the gap between classroom teaching and actual practice. In fact, because of Covid 19 restrictions, very few field visits/study tours were possible.
- 2. Faculties will be encouraged to incorporate more ICT tools in direct classroom teaching.