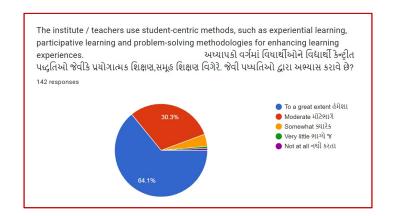

## **Analysis:**

After reviewing the Student Satisfaction Survey for the year 2021-2022, there are two areas to be improved and concentrated for the next academic year. They are:

- 1. To organize more internship, field visits and academic visits for students in order to allow them more exposure to the industry and the 'outer' world. This shall help them bridge the gap between classroom teaching and actual practice. In fact, because of Covid 19 restrictions, very few field visits/study tours were possible.
- 2. Faculties will be encouraged to incorporate more ICT tools in direct classroom teaching.