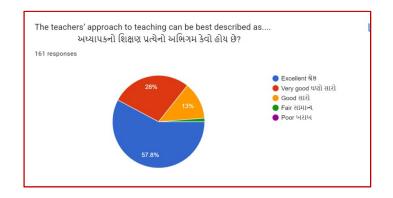

## **Analysis:**

After reviewing the Student Satisfaction Survey for the year 2021-2022, there are two areas to be improved and concentrated for the next academic year. They are:

- 1. To organize more internship, field visits and academic visits for students in order to allow them more exposure to the industry and the 'outer' world. This shall help them bridge the gap between classroom teaching and actual practice. In fact, because of Covid 19 restrictions, very few field visits/study tours were possible.
- 2. Faculties will be encouraged to incorporate more ICT tools in direct classroom teaching.