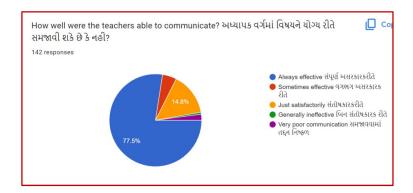

## **Analysis:**

After reviewing the Student Satisfaction Survey for the year 2021-2022, there are two areas to be improved and concentrated for the next academic year. They are:

- 1. To organize more internship, field visits and academic visits for students in order to allow them more exposure to the industry and the 'outer' world. This shall help them bridge the gap between classroom teaching and actual practice. In fact, because of Covid 19 restrictions, very few field visits/study tours were possible.
- 2. Faculties will be encouraged to incorporate more ICT tools in direct classroom teaching.