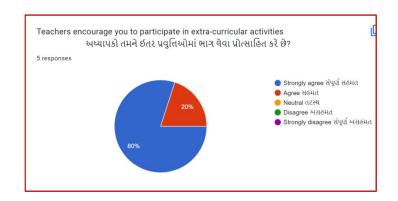

## **Analysis:**

After reviewing the Student Satisfaction Survey for the year 2021-2022, there are two areas to be improved and concentrated for the next academic year. They are:

- 1. To organize more internship, field visits and academic visits for students in order to allow them more exposure to the industry and the 'outer' world. This shall help them bridge the gap between classroom teaching and actual practice. In fact, because of Covid 19 restrictions, very few field visits/study tours were possible.
- 2. Faculties will be encouraged to incorporate more ICT tools in direct classroom teaching.