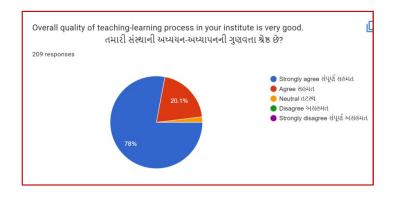

## **Analysis:**

After reviewing the Student Satisfaction Survey for the year 2021-2022, there are two areas to be improved and concentrated for the next academic year. They are:

- 1. To organize more internship, field visits and academic visits for students in order to allow them more exposure to the industry and the 'outer' world. This shall help them bridge the gap between classroom teaching and actual practice. In fact, because of Covid 19 restrictions, very few field visits/study tours were possible.
- 2. Faculties will be encouraged to incorporate more ICT tools in direct classroom teaching.