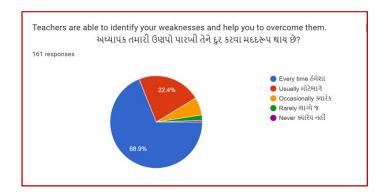

## **Analysis:**

After reviewing the Student Satisfaction Survey for the year 2021-2022, there are two areas to be improved and concentrated for the next academic year. They are:

- 1. To organize more internship, field visits and academic visits for students in order to allow them more exposure to the industry and the 'outer' world. This shall help them bridge the gap between classroom teaching and actual practice. In fact, because of Covid 19 restrictions, very few field visits/study tours were possible.
- 2. Faculties will be encouraged to incorporate more ICT tools in direct classroom teaching.