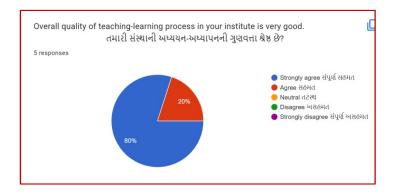

dent Satisfaction Survey: 2021-2022**

| Sr. No | Class    | Page No |
|--------|----------|---------|
| 1      | FY BA    | 2       |
| 2      | SY BA    | 8       |
| 3      | TY BA    | 15      |
| 4      | FY BCom  | 23      |
| 5      | SY BCom  | 29      |
| 6      | TY BCom  | 35      |
| 7      | MA       | 41      |
| 8      | Analysis | 48      |

### SSS FYBA 2021-2022



















































### SSS SYBA 2021-2022



















































### SSS TYBA 2021-2022



















































## SSS FY BCom 2021-2022



































































































































































































## **Analysis:**

After reviewing the Student Satisfaction Survey for the year 2021-2022, there are two areas to be improved and concentrated for the next academic year. They are:

- 1. To organize more internship, field visits and academic visits for students in order to allow them more exposure to the industry and the 'outer' world. This shall help them bridge the gap between classroom teaching and actual practice. In fact, because of Covid 19 restrictions, very few field visits/study tours were possible.
- 2. Faculties will be encouraged to incorporate more ICT tools in direct classroom teaching.