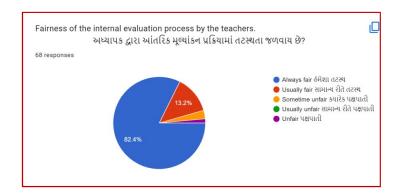

## **Analysis:**

After reviewing the Student Satisfaction Survey for the year 2021-2022, there are two areas to be improved and concentrated for the next academic year. They are:

- 1. To organize more internship, field visits and academic visits for students in order to allow them more exposure to the industry and the 'outer' world. This shall help them bridge the gap between classroom teaching and actual practice. In fact, because of Covid 19 restrictions, very few field visits/study tours were possible.
- 2. Faculties will be encouraged to incorporate more ICT tools in direct classroom teaching.