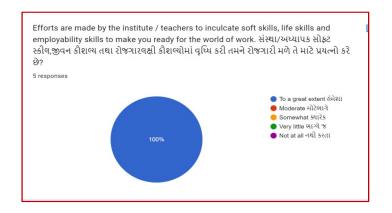

## **Analysis:**

After reviewing the Student Satisfaction Survey for the year 2021-2022, there are two areas to be improved and concentrated for the next academic year. They are:

- 1. To organize more internship, field visits and academic visits for students in order to allow them more exposure to the industry and the 'outer' world. This shall help them bridge the gap between classroom teaching and actual practice. In fact, because of Covid 19 restrictions, very few field visits/study tours were possible.
- 2. Faculties will be encouraged to incorporate more ICT tools in direct classroom teaching.