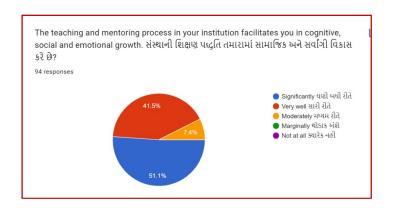

## **Analysis:**

After reviewing the Student Satisfaction Survey for the year 2021-2022, there are two areas to be improved and concentrated for the next academic year. They are:

- 1. To organize more internship, field visits and academic visits for students in order to allow them more exposure to the industry and the 'outer' world. This shall help them bridge the gap between classroom teaching and actual practice. In fact, because of Covid 19 restrictions, very few field visits/study tours were possible.
- 2. Faculties will be encouraged to incorporate more ICT tools in direct classroom teaching.