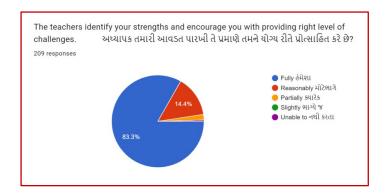

## **Analysis:**

After reviewing the Student Satisfaction Survey for the year 2021-2022, there are two areas to be improved and concentrated for the next academic year. They are:

- 1. To organize more internship, field visits and academic visits for students in order to allow them more exposure to the industry and the 'outer' world. This shall help them bridge the gap between classroom teaching and actual practice. In fact, because of Covid 19 restrictions, very few field visits/study tours were possible.
- 2. Faculties will be encouraged to incorporate more ICT tools in direct classroom teaching.