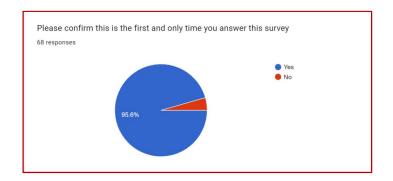

bile: 77789 20502

Youtube: UANC Mahila College, Gandhinagar 11Twitter: @UmaandNathiba

## **Student Satisfaction Survey: 2021-2022**

| Sr. No | Class    | Page No |
|--------|----------|---------|
| 1      | FY BA    | 2       |
| 2      | SY BA    | 8       |
| 3      | TY BA    | 15      |
| 4      | FY BCom  | 23      |
| 5      | SY BCom  | 29      |
| 6      | TY BCom  | 35      |
| 7      | MA       | 41      |
| 8      | Analysis | 48      |

### SSS FYBA 2021-2022



















































### SSS SYBA 2021-2022



















































### SSS TYBA 2021-2022



















































## SSS FY BCom 2021-2022



































































































































































































## **Analysis:**

After reviewing the Student Satisfaction Survey for the year 2021-2022, there are two areas to be improved and concentrated for the next academic year. They are:

- 1. To organize more internship, field visits and academic visits for students in order to allow them more exposure to the industry and the 'outer' world. This shall help them bridge the gap between classroom teaching and actual practice. In fact, because of Covid 19 restrictions, very few field visits/study tours were possible.
- 2. Faculties will be encouraged to incorporate more ICT tools in direct classroom teaching.