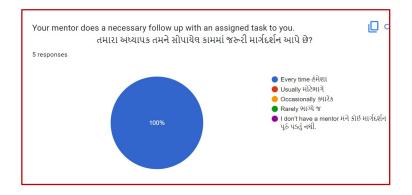

dNathiba

## **Student Satisfaction Survey: 2021-2022**

| Sr. No | Class    | Page No |
|--------|----------|---------|
| 1      | FY BA    | 2       |
| 2      | SY BA    | 8       |
| 3      | TY BA    | 15      |
| 4      | FY BCom  | 23      |
| 5      | SY BCom  | 29      |
| 6      | TY BCom  | 35      |
| 7      | MA       | 41      |
| 8      | Analysis | 48      |

### SSS FYBA 2021-2022



















































### SSS SYBA 2021-2022



















































### SSS TYBA 2021-2022



















































## SSS FY BCom 2021-2022



































































































































































































## **Analysis:**

After reviewing the Student Satisfaction Survey for the year 2021-2022, there are two areas to be improved and concentrated for the next academic year. They are:

- 1. To organize more internship, field visits and academic visits for students in order to allow them more exposure to the industry and the 'outer' world. This shall help them bridge the gap between classroom teaching and actual practice. In fact, because of Covid 19 restrictions, very few field visits/study tours were possible.
- 2. Faculties will be encouraged to incorporate more ICT tools in direct classroom teaching.