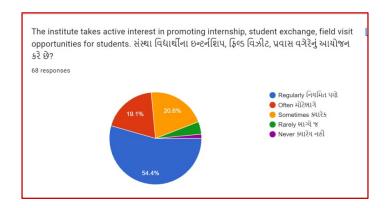

## **Analysis:**

After reviewing the Student Satisfaction Survey for the year 2021-2022, there are two areas to be improved and concentrated for the next academic year. They are:

- 1. To organize more internship, field visits and academic visits for students in order to allow them more exposure to the industry and the 'outer' world. This shall help them bridge the gap between classroom teaching and actual practice. In fact, because of Covid 19 restrictions, very few field visits/study tours were possible.
- 2. Faculties will be encouraged to incorporate more ICT tools in direct classroom teaching.