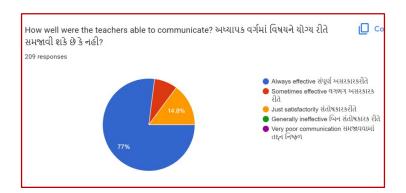

## **Analysis:**

After reviewing the Student Satisfaction Survey for the year 2021-2022, there are two areas to be improved and concentrated for the next academic year. They are:

- 1. To organize more internship, field visits and academic visits for students in order to allow them more exposure to the industry and the 'outer' world. This shall help them bridge the gap between classroom teaching and actual practice. In fact, because of Covid 19 restrictions, very few field visits/study tours were possible.
- 2. Faculties will be encouraged to incorporate more ICT tools in direct classroom teaching.