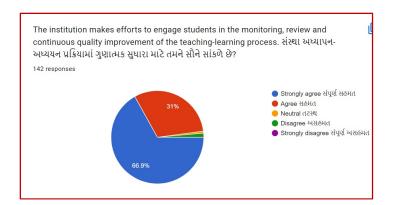

## **Analysis:**

After reviewing the Student Satisfaction Survey for the year 2021-2022, there are two areas to be improved and concentrated for the next academic year. They are:

- 1. To organize more internship, field visits and academic visits for students in order to allow them more exposure to the industry and the 'outer' world. This shall help them bridge the gap between classroom teaching and actual practice. In fact, because of Covid 19 restrictions, very few field visits/study tours were possible.
- 2. Faculties will be encouraged to incorporate more ICT tools in direct classroom teaching.