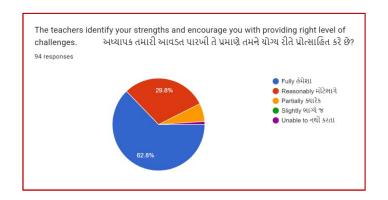

lacollege.org|Mobile: 77789 20502

Youtube: UANC Mahila College, Gandhinagar 11Twitter: @UmaandNathiba

## **Student Satisfaction Survey: 2021-2022**

| Sr. No | Class    | Page No |
|--------|----------|---------|
| 1      | FY BA    | 2       |
| 2      | SY BA    | 8       |
| 3      | TY BA    | 15      |
| 4      | FY BCom  | 23      |
| 5      | SY BCom  | 29      |
| 6      | TY BCom  | 35      |
| 7      | MA       | 41      |
| 8      | Analysis | 48      |

### SSS FYBA 2021-2022



















































### SSS SYBA 2021-2022



















































### SSS TYBA 2021-2022



















































## SSS FY BCom 2021-2022



































































































































































































## **Analysis:**

After reviewing the Student Satisfaction Survey for the year 2021-2022, there are two areas to be improved and concentrated for the next academic year. They are:

- 1. To organize more internship, field visits and academic visits for students in order to allow them more exposure to the industry and the 'outer' world. This shall help them bridge the gap between classroom teaching and actual practice. In fact, because of Covid 19 restrictions, very few field visits/study tours were possible.
- 2. Faculties will be encouraged to incorporate more ICT tools in direct classroom teaching.