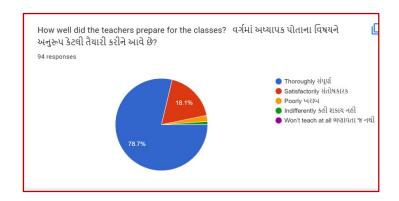

## **Analysis:**

After reviewing the Student Satisfaction Survey for the year 2021-2022, there are two areas to be improved and concentrated for the next academic year. They are:

- 1. To organize more internship, field visits and academic visits for students in order to allow them more exposure to the industry and the 'outer' world. This shall help them bridge the gap between classroom teaching and actual practice. In fact, because of Covid 19 restrictions, very few field visits/study tours were possible.
- 2. Faculties will be encouraged to incorporate more ICT tools in direct classroom teaching.