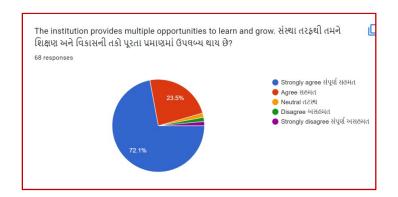

## **Analysis:**

After reviewing the Student Satisfaction Survey for the year 2021-2022, there are two areas to be improved and concentrated for the next academic year. They are:

- 1. To organize more internship, field visits and academic visits for students in order to allow them more exposure to the industry and the 'outer' world. This shall help them bridge the gap between classroom teaching and actual practice. In fact, because of Covid 19 restrictions, very few field visits/study tours were possible.
- 2. Faculties will be encouraged to incorporate more ICT tools in direct classroom teaching.