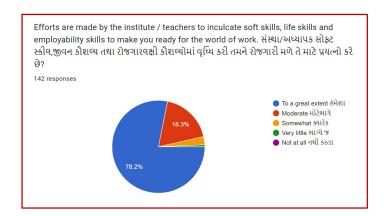

## **Analysis:**

After reviewing the Student Satisfaction Survey for the year 2021-2022, there are two areas to be improved and concentrated for the next academic year. They are:

- 1. To organize more internship, field visits and academic visits for students in order to allow them more exposure to the industry and the 'outer' world. This shall help them bridge the gap between classroom teaching and actual practice. In fact, because of Covid 19 restrictions, very few field visits/study tours were possible.
- 2. Faculties will be encouraged to incorporate more ICT tools in direct classroom teaching.