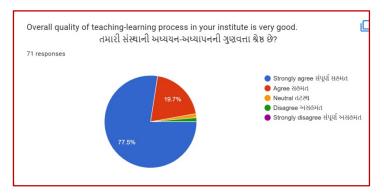

## **Analysis:**

After reviewing the Student Satisfaction Survey for the year 2021-2022, there are two areas to be improved and concentrated for the next academic year. They are:

- 1. To organize more internship, field visits and academic visits for students in order to allow them more exposure to the industry and the 'outer' world. This shall help them bridge the gap between classroom teaching and actual practice. In fact, because of Covid 19 restrictions, very few field visits/study tours were possible.
- 2. Faculties will be encouraged to incorporate more ICT tools in direct classroom teaching.