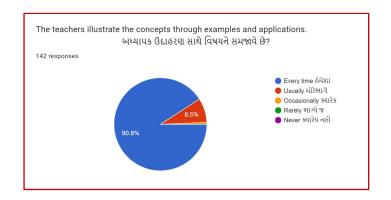

## **Analysis:**

After reviewing the Student Satisfaction Survey for the year 2021-2022, there are two areas to be improved and concentrated for the next academic year. They are:

- 1. To organize more internship, field visits and academic visits for students in order to allow them more exposure to the industry and the 'outer' world. This shall help them bridge the gap between classroom teaching and actual practice. In fact, because of Covid 19 restrictions, very few field visits/study tours were possible.
- 2. Faculties will be encouraged to incorporate more ICT tools in direct classroom teaching.